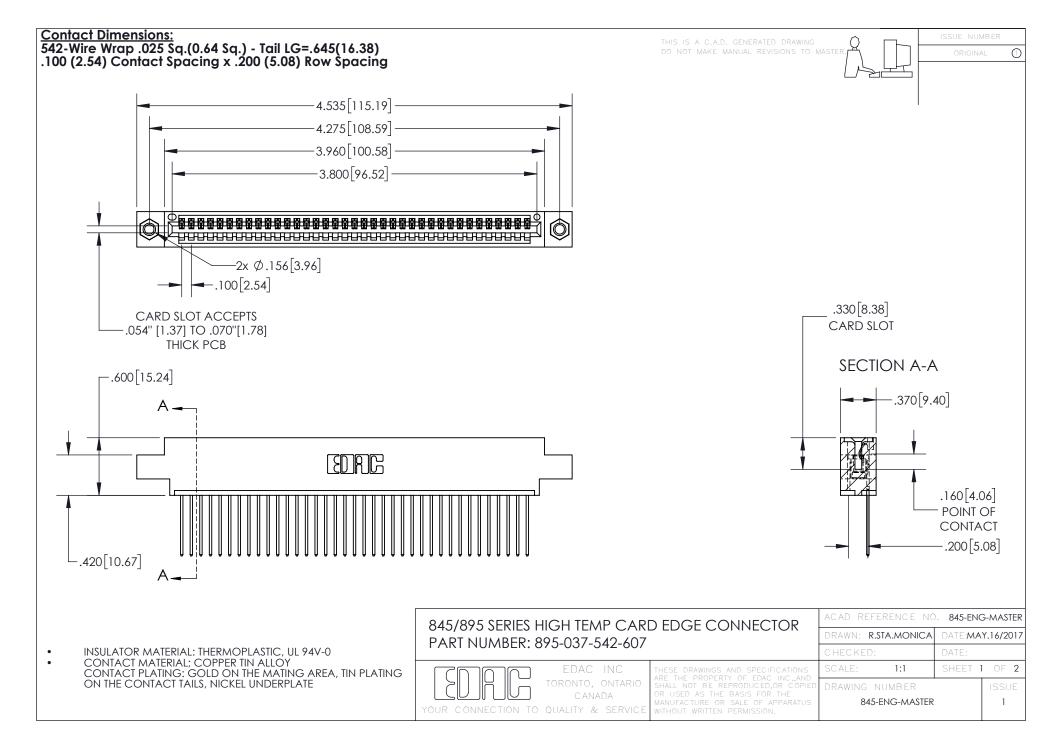

INSULATOR MATERIAL: THERMOPLASTIC POLYESTER, UL 94V-0 DAP MATERIAL AVAILABLE UPON REQUEST

**Contact Code 558** 

CONTACT MATERIAL; COPPER ALLOY CONTACT PLATING: GOLD ON THE MATING AREA, TIN PLATING ON THE CONTACT TAILS, NICKEL UNDERPLATE

## 845/895 SERIES HIGH TEMP CARD EDGE CONNECTOR CONTACT CODE 555,556,558,559,560 DIMENSIONS

YOUR CONNECTION TO QUALITY & SERVICE

Contact Code 559

|   | ACAD REFERENCE NO. 845-ENG-MASTER |                  |  |
|---|-----------------------------------|------------------|--|
|   | DRAWN: R.STA.MONICA               | DATE:MAY.16/2017 |  |
|   | CHECKED:                          | DATE:            |  |
|   | SCALE: 1:1                        | SHEET 2 OF 2     |  |
| D | DRAWING NUMBER                    | ISSUE            |  |

Contact Code 560

845-ENG-MASTER