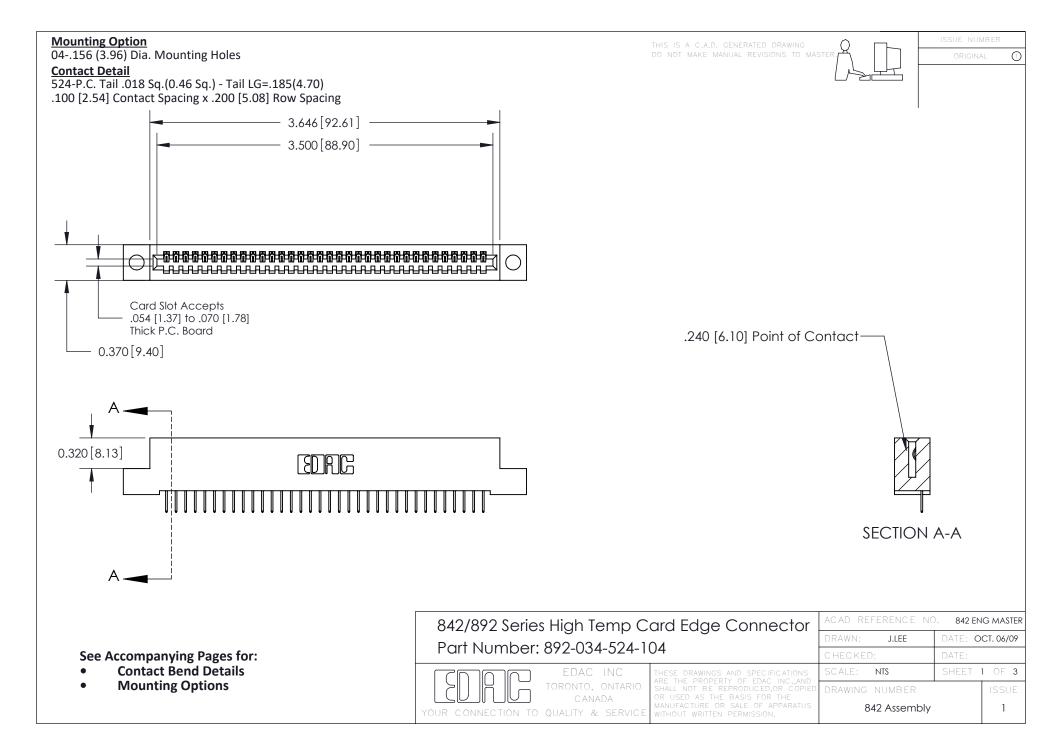

THIS IS A C.A.D. GENERATED DRAWING DO NOT MAKE MANUAL REVISIONS TO MASTER

ORIGINAL (1)



| 842/892 Series High Temp Card Edge Connector<br>Contact Bend Detail |                                                                                                 | ACAD REFERENCE NO. 842 ENG MASTER |             |                  |        |
|---------------------------------------------------------------------|-------------------------------------------------------------------------------------------------|-----------------------------------|-------------|------------------|--------|
|                                                                     |                                                                                                 | DRAWN:                            | J.LEE