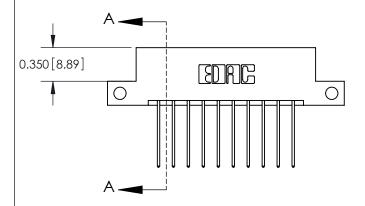

**Mounting Option** 

12-.128 (3.25) Dia. Side Mounting Holes

ISSUE NUMBER ORIGINAL

837/887 Series High Temp Card Edge Connector Part Number: 887-020-542-212

**EDAC INC** TORONTO, ONTARIO CANADA

THESE DRAWINGS AND SPECIFICATIONS ARE THE PROPERTY OF EDAC INC.,AND SHALL NOT BE REPRODUCED, OR COPIED OR USED AS THE BASIS FOR THE MANUFACTURE OR SALE OF APPARATUS WITHOUT WRITTEN PERMISSION.