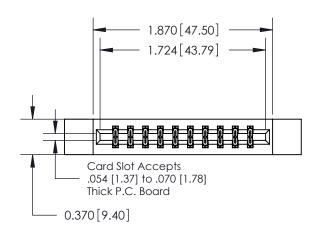

ISSUE NUMBER ORIGINAL

837/887 Series High Temp Card Edge Connector Part Number: 887-020-542-212

**EDAC INC** TORONTO, ONTARIO CANADA

THESE DRAWINGS AND SPECIFICATIONS ARE THE PROPERTY OF EDAC INC.,AND SHALL NOT BE REPRODUCED, OR COPIED OR USED AS THE BASIS FOR THE MANUFACTURE OR SALE OF APPARATUS WITHOUT WRITTEN PERMISSION.