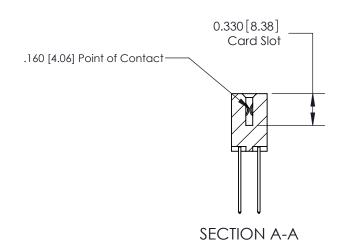

ISSUE NUMBER ORIGINAL

837/887 Series High Temp Card Edge Connector Part Number: 887-020-542-212

**EDAC INC** TORONTO, ONTARIO CANADA

THESE DRAWINGS AND SPECIFICATIONS ARE THE PROPERTY OF EDAC INC.,AND SHALL NOT BE REPRODUCED, OR COPIED OR USED AS THE BASIS FOR THE MANUFACTURE OR SALE OF APPARATUS WITHOUT WRITTEN PERMISSION.