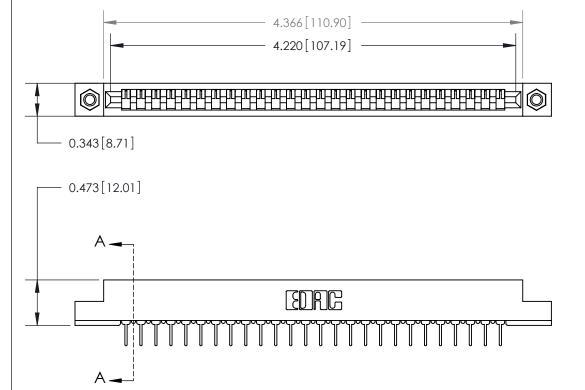

**Mounting Option** 

M3-0.5 Metric Threaded Inserts

## **Contact Detail**

PC Tail .023x.013(0.58x0.33) - Tail LG=.213(5.41)

.156 [3.96] Contact Spacing x .200 [5.08] Row Spacing

**SECTION A-A** 

.095 [2.41] Point of Contact (Measured from bottom of Card Slot)

**See Accompanying Page for:** 

**Contact Bend Details** 

807/857 Series High Temp Card Edge Connector Part Number: 857-026-431-107

YOUR CONNECTION TO QUALITY & SERVICE

| ACAD REFERENCE NO. 807 ENG MASTER |                  |
|-----------------------------------|------------------|
| DRAWN: J.LEE                      | DATE: AUG. 11/09 |
| CHECKED:                          | DATE:            |
| SCALE: NTS                        | SHEET 1 OF 2     |
| DRAWING NUMBER                    | ISSUE            |