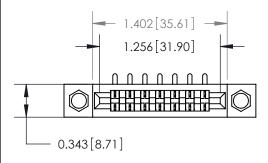

## **Mounting Option**

.156 (3.96) Dia. Mounting Holes

## **Contact Detail**

90 Degree Bend (Code 521 Contacts)

.156 [3.96] Contact Spacing x .200 [5.08] Row Spacing





**See Accompanying Page for:** 

**Contact Bend Details** 



**SECTION A-A** 

.175 [4.45] Point of Contact (Measured from bottom of Card Slot) Card Slot Accepts .054 [1.37] to .070 [1.78] Thick P.C. Board

| 807/857 Series High Temp Card Edge Connector |
|----------------------------------------------|
| Part Number: 857-007-553-104                 |

YOUR CONNECTION TO QUALITY & SERVICE

J.LEE DATE: AUG. 11/09 SHEET 1 OF 2 NTS 807 Assembly

807 ENG MASTER