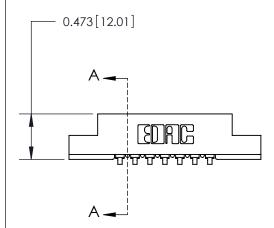

## **Contact Detail**

90 Degree Bend (Code 521 Contacts)

.156 [3.96] Contact Spacing x .200 [5.08] Row Spacing

**See Accompanying Page for:** 

**Contact Bend Details** 

**SECTION A-A** 

.175 [4.45] Point of Contact (Measured from bottom of Card Slot) Card Slot Accepts .054 [1.37] to .070 [1.78] Thick P.C. Board