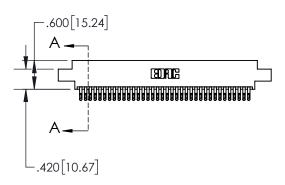

1

| ER. | Ļ | 1 |   |
|-----|---|---|---|
|     |   |   | ĺ |

| .330[8.38]<br>CARD SLOT     |  |  |  |  |
|-----------------------------|--|--|--|--|
| .370[9.40]                  |  |  |  |  |
| SECTION A-A                 |  |  |  |  |
| .160[4.06] POINT OF CONTACT |  |  |  |  |
| 200[5.08]                   |  |  |  |  |