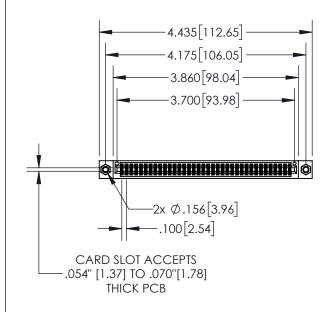

## **Contact Dimensions:**

555-Extender Board Bend (Code 500 Contacts)
See Sheet 2 for Contact Code 555, 556, 558, 559, 560 Dimensions

- INSULATOR MATERIAL: THERMOPLASTIC, UL 94V-0
- CONTACT MATERIAL; COPPER TIN ALLOY CONTACT PLATING: GOLD ON THE MATING AREA, TIN PLATING ON THE CONTACT TAILS, NICKEL UNDERPLATE