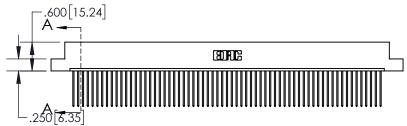

## **Contact Dimensions:**

541-Wire Wrap .025 Sq.(0.64 Sq.) - Tail LG=.750(19.05) .100 (2.54) Contact Spacing x .200 (5.08) Row Spacing

1

| .330[8.38]<br>CARD SLOT |                                   |  |  |
|-------------------------|-----------------------------------|--|--|
| -                       | 370[9.40]<br>SECTION A-A          |  |  |
| <b>1</b>                | .160[4.06]<br>POINT OF<br>CONTACT |  |  |
| -                       | <b>-</b> .200[5.08]               |  |  |