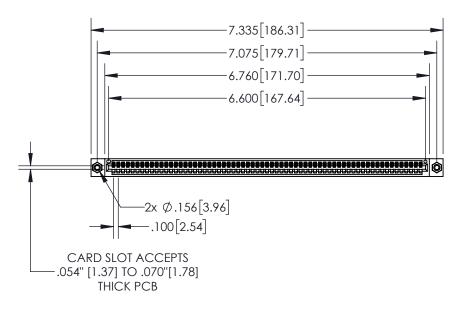

INSULATOR MATERIAL: THERMOPLASTIC, UL 94V-0

CONTACT MATERIAL; COPPER TIN ALLOY CONTACT PLATING: GOLD ON THE MATING AREA, TIN PLATING ON THE CONTACT TAILS, NICKEL UNDERPLATE

| 845/895 SERIES HIGH TEMP CARD EDGE CONNECTOR |
|----------------------------------------------|
| PART NUMBER: 845-065-541-108                 |