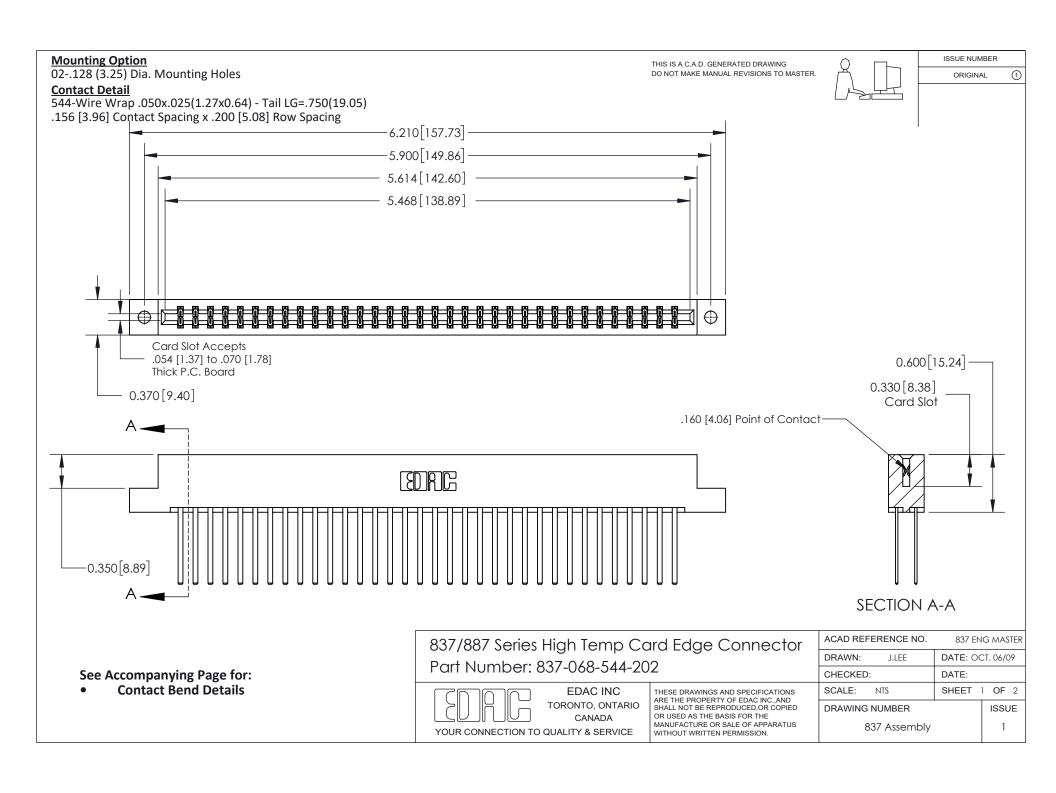

ISSUE NUMBER

ORIGINAL

1



| 837/887 Series High Temp Card Edge Connector<br>Contact Bend Detail   |                                                                                                                                                                                                  | ACAD REFERENCE NO. 837 EN |                  | 3 MASTER      |
|-----------------------------------------------------------------------|--------------------------------------------------------------------------------------------------------------------------------------------------------------------------------------------------|---------------------------|------------------|---------------|
|                                                                       |