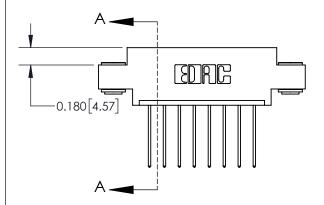

## **Contact Detail**

542-Wire Wrap .025 Sq.(0.64 Sq.) - Tail LG=.645(16.38) .156 [3.96] Contact Spacing x .200 [5.08] Row Spacing

**See Accompanying Page for:** 

**Contact Bend Details** 

THIS IS A C.A.D. GENERATED DRAWING DO NOT MAKE MANUAL REVISIONS TO MASTER.