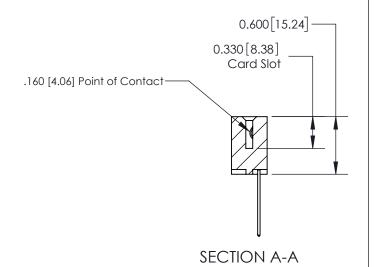

## **Contact Detail**

542-Wire Wrap .025 Sq.(0.64 Sq.) - Tail LG=.645(16.38) .156 [3.96] Contact Spacing x .200 [5.08] Row Spacing

**See Accompanying Page for:** 

**Contact Bend Details** 

THIS IS A C.A.D. GENERATED DRAWING DO NOT MAKE MANUAL REVISIONS TO MASTER.