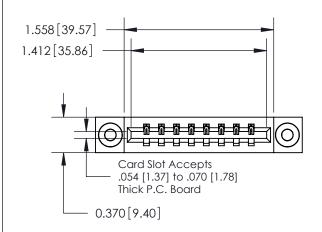

**Mounting Option** 

03-.116 (2.95) I.D. Floating Eyelets

## **Contact Detail**

542-Wire Wrap .025 Sq.(0.64 Sq.) - Tail LG=.645(16.38) .156 [3.96] Contact Spacing x .200 [5.08] Row Spacing

**See Accompanying Page for:** 

**Contact Bend Details** 

THIS IS A C.A.D. GENERATED DRAWING DO NOT MAKE MANUAL REVISIONS TO MASTER.