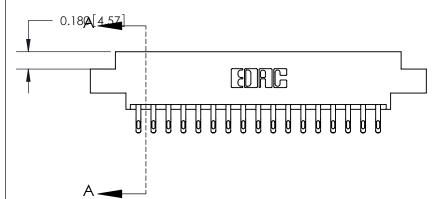

**Mounting Option** 

02-.128 (3.25) Dia. Mounting Holes

**Bend Detail Mounting Options** 

**See Accompanying Page for:** 

| .160 [4.06] Point of Contact— | SECTION A-A<br>0.388 [9.86]<br>Card Slot |
|-------------------------------|------------------------------------------|
|                               |                                          |