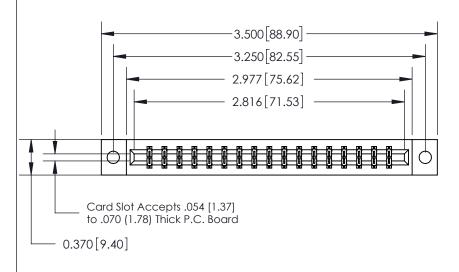

## **Contact Detail**

555-Extender Board Bend (Code 500 Contacts)

.156 [3.96] Contact Spacing x .200 [5.08] Row Spacing

THIS IS A C.A.D. GENERATED DRAWING DO NOT MAKE MANUAL REVISIONS TO MASTER.

ORIGINAL

833 Series High Temp Card Edge Connector Part Number: 833-034-555-802

**Bend Detail Mounting Options** 

**See Accompanying Page for:** 

| .160 [4.06] Point of Contact— | SECTION A-A<br>0.388 [9.86]<br>Card Slot |
|-------------------------------|------------------------------------------|
|                               |                                          |