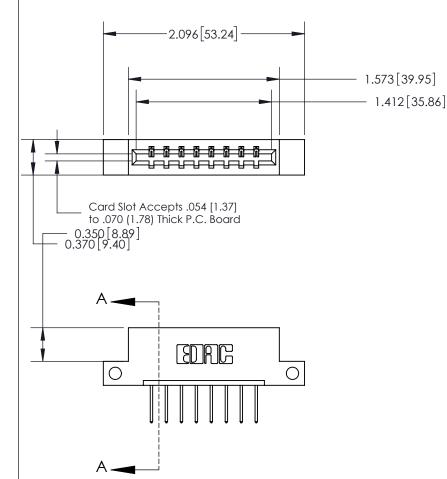

ISSUE NUMBER

ORIGINAL

**See Accompanying Page for: Bend Detail** 

**Mounting Options** 

SECTION A-A 0.388 [9.86] Card Slot .160 [4.06] Point of Contact-

833 Series High Temp Card Edge Connector Part Number: 833-008-523-112