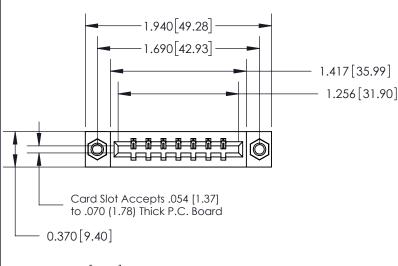

## **Contact Detail**

523-P.C. Tail .025 Sq.(0.64 Sq.) - Tail LG=.390(9.91)

.156 [3.96] Contact Spacing x .200 [5.08] Row Spacing

## **See Accompanying Page for:**

- **Bend Detail**
- **Mounting Options**

THIS IS A C.A.D. GENERATED DRAWING DO NOT MAKE MANUAL REVISIONS TO MASTER.

ORIGINAL

|                               | SECTION A-A  |
|-------------------------------|--------------|
|                               | 0.388 [9.86] |
| .160 [4.06] Point of Contact— | Card Slot    |
|                               |              |
|                               |              |
|                               |              |
|                               |              |
|                               |              |
|                               |              |
|                               |              |