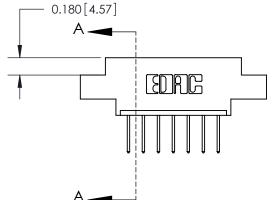

## **See Accompanying Page for:**

- **Bend Detail**
- **Mounting Options**

THIS IS A C.A.D. GENERATED DRAWING DO NOT MAKE MANUAL REVISIONS TO MASTER.

ORIGINAL

|                               | SECTION A-A  |
|-------------------------------|--------------|
|                               | 0.388 [9.86] |
| .160 [4.06] Point of Contact— | Card Slot    |
|                               |              |
|                               |              |
|                               |              |
|                               |              |
|                               |              |
|                               |              |
|                               |              |