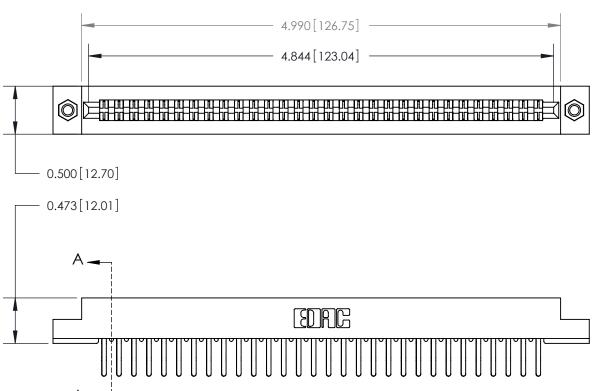

**Mounting Option** M3-0.5 Metric Threaded Inserts **Contact Detail** Extender Board Bend (Code 522 Contacts) .156 [3.96] Contact Spacing x .200 [5.08] Row Spacing

**SECTION A-A** 

.095 [2.41] Point of Contact (Measured from bottom of Card Slot)

Card Slot Accepts .054 [1.37] to .070 [1.78] Thick P.C. Board

**See Accompanying Page for:** 

**Contact Bend Details** 

807/857 Series High Temp Card Edge Connector Part Number: 807-060-460-207

| VALID CONNECTION T |  |  |  |
|--------------------|--|--|--|