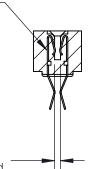

**Mounting Option** M3-0.5 Metric Threaded Inserts **Contact Detail** Extender Board Bend (Code 522 Contacts) .156 [3.96] Contact Spacing x .200 [5.08] Row Spacing

**SECTION A-A** 

.095 [2.41] Point of Contact (Measured from bottom of Card Slot)