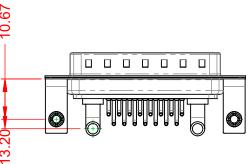

THIS IS A C.A.D. GENERATED DRAWING TOLERANCE UNLESS OTHERWISE SPECIFIED DO NOT MAKE MANUAL REVISIONS TO MASTER. .X ±0.25

COMPLIANT

POWER/CO-AX CONTACT RATING: (IF PRESENT) SIGNAL CONTACT CURRENT RATING: 5A PER CONTACT SIGNAL CONTACT RESISTANCE:  $10m\Omega$  MAX.

.XX ±0.13 .XXX ±0.05

**INSULATOR RESISTANCE:** DIELECTRIC WITHSTANDING VOLTAGE: