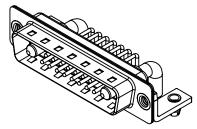

**OPERATING TEMPERATURE:** 

40A (CURRENT)

-55°C ~ 125°C

5000MΩ min.

1000V AC rms

|                    |                            |                                                                                                                                                                                                                | SW REFERENCE NO.: 629 COMBO ASSEMBLY |                    |       |
|--------------------|----------------------------|----------------------------------------------------------------------------------------------------------------------------------------------------------------------------------------------------------------|--------------------------------------|--------------------|-------|
|                    | COMBINATION D-SUB          |                                                                                                                                                                                                                | DRAWN: C.B                           | DATE: JAN. 01/2019 |       |
|                    |                            |                                                                                                                                                                                                                | CHECKED:                             | DATE:              |       |
| YOUR CONNECTION TO | EDAC INC                   | THESE DRAWINGS AND SPECIFICATIONS<br>ARE THE PROPERTY OF EDAC INC.,AND<br>SHALL NOT BE REPRODUCED,OR COPIED<br>OR USED AS THE BASIS FOR THE<br>MANUFACTURE OR SALE OF APPARATUS<br>WITHOUT WRITTEN PERMISSION. | SCALE: (IN C.A.D. 1:1)               | SHEET 1 OF         | 2     |
|                    | TORONTO, ONTARIO<br>CANADA |                                                                                                                                                                                                                | DRAWING NUMBER: 629-17W2640-4N3      |                    | ISSUE |
|                    | ON TO QUALITY & SERVICE    |                                                                                                                                                                                                                | PART NUMBER: 629-17W                 | 2640-4N3           | 1     |