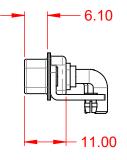

THIS IS A C.A.D. GENERATED DRAWING TOLERANCE UNLESS OTHERWISE SPECIFIED DO NOT MAKE MANUAL REVISIONS TO MASTER. .X ±0.25

COMPLIANT

POWER/CO-AX CONTACT RATING: (IF PRESENT) SIGNAL CONTACT CURRENT RATING: 5A PER CONTACT SIGNAL CONTACT RESISTANCE:  $10m\Omega$  MAX.

.XX ±0.13 .XXX ±0.05

**INSULATOR RESISTANCE:** DIELECTRIC WITHSTANDING VOLTAGE: