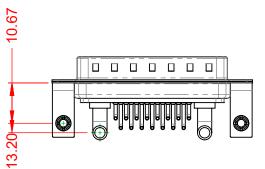

THIS IS A C.A.D. GENERATED DRAWING TOLERANCE UNLESS OTHERWISE SPECIFIED DO NOT MAKE MANUAL REVISIONS TO MASTER. .X ±0.25

COMPLIANT

POWER/CO-AX CONTACT RATING: (IF PRESENT) SIGNAL CONTACT CURRENT RATING: 5A PER CONTACT SIGNAL CONTACT RESISTANCE:  $10m\Omega$  MAX.

.XX ±0.13 .XXX ±0.05

**INSULATOR RESISTANCE:** DIELECTRIC WITHSTANDING VOLTAGE: