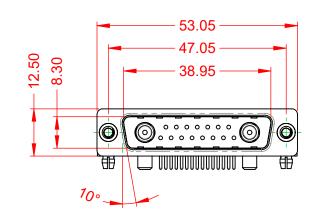

THIS IS A C.A.D. GENERATED DRAWING TOLERANCE UNLESS OTHERWISE SPECIFIED DO NOT MAKE MANUAL REVISIONS TO MASTER. .X ±0.25

COMPLIANT

POWER/CO-AX CONTACT RATING: (IF PRESENT) SIGNAL CONTACT CURRENT RATING: 5A PER CONTACT SIGNAL CONTACT RESISTANCE:  $10m\Omega$  MAX.

.XX ±0.13 .XXX ±0.05

**INSULATOR RESISTANCE:** DIELECTRIC WITHSTANDING VOLTAGE: