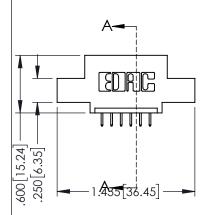

DRAWN: R.STA.MONICA

INSULATOR MATERIAL: THERMOPLASTIC PBT BLACK, UL 94V-0

CONTACT MATERIAL; COPPER TIN ALLOY

CONTACT PLATING: GOLD ON THE MATING AREA, TIN PLATING ON THE CONTACT TAILS, NICKEL UNDERPLATE

..330[8.38] CARD SLOT .160[4.06] POINT OF CONTACT