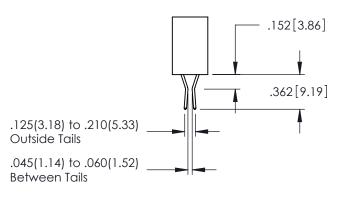

**SECTION A-A** 

DATE:

345-ENG-MASTER

DATE:MAY.16/2017

.107 [2.72] .082 [2.08] .157 [4] .232 [5.89] .125(3.18) to .210(5.33) .125(3.18) to .210(5.33) Outside Tails Outside Tails .045(1.14) to .060(1.52) .045(1.14) to .060(1.52) Between Tails Between Tails **Contact Code 555 Contact Code 556** 