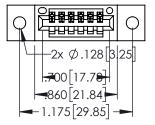

<u>Contact Dimensions:</u>
525-P.C. Tail .018 Sq.(0.46 Sq.) - Tail LG=.150(3.81)
.100 (2.54) Contact Spacing x .200 (5.08) Row Spacing

1

345/395 SERIES CARD EDGE CONNECTOR PART NUMBER: 395-006-525-402

YOUR CONNECTION TO QUALITY & SERVICE