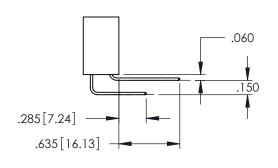

DRAWN: R.STA.MONICA

INSULATOR MATERIAL: THERMOPLASTIC PBT BLACK, UL 94V-0

CONTACT MATERIAL; COPPER TIN ALLOY

CONTACT PLATING: GOLD ON THE MATING AREA, TIN PLATING ON THE CONTACT TAILS, NICKEL UNDERPLATE

..330[8.38] CARD SLOT .160[4.06] POINT OF CONTACT

**SECTION A-A** 

DATE:

345-ENG-MASTER

DATE:MAY.16/2017

.107 [2.72] .082 [2.08] .157 [4] .232 [5.89] .125(3.18) to .210(5.33) .125(3.18) to .210(5.33) Outside Tails Outside Tails .045(1.14) to .060(1.52) .045(1.14) to .060(1.52) Between Tails Between Tails **Contact Code 555 Contact Code 556** 