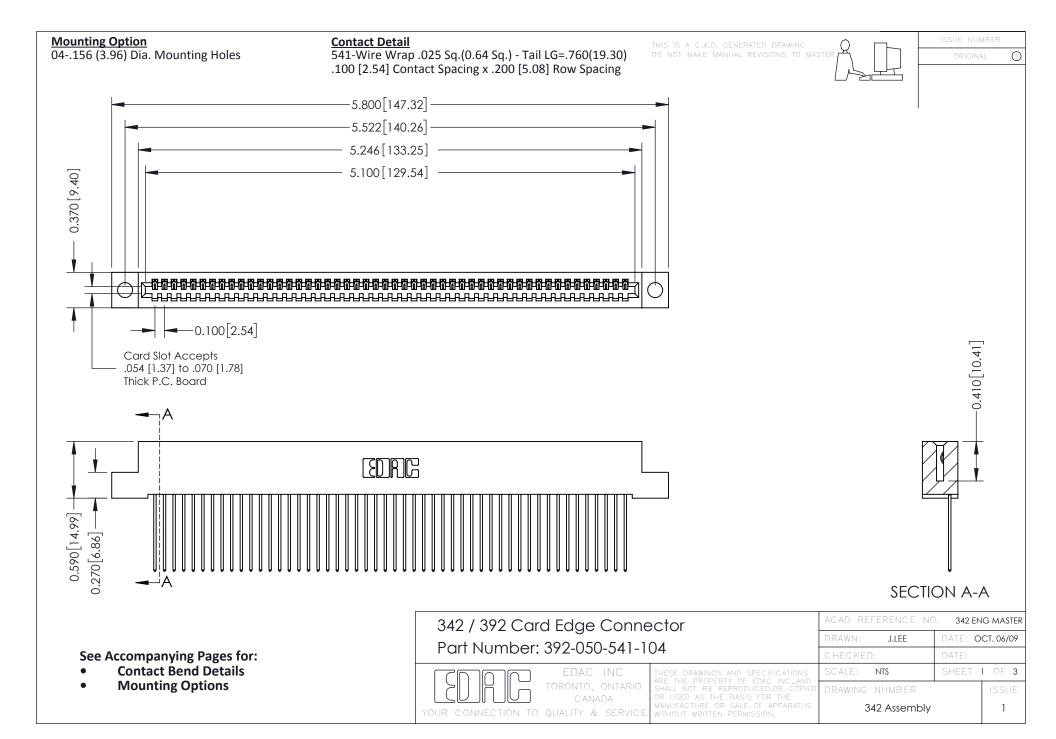

THIS IS A C.A.D. GENERATED DRAWING DO NOT MAKE MANUAL REVISIONS TO MASTER. ISSUE NUMBER

ORIGINAL

1



| 342 / 392 Series Card Edge Connector<br>Contact Bend Detail |                                                                                                                                                                                                  | ACAD REFERENCE NO. 342 ENG MASTER |             |                  |        |
|-------------------------------------------------------------|--------------------------------------------------------------------------------------------------------------------------------------------------------------------------------------------------|-----------------------------------|-------------|------------------|--------|
|