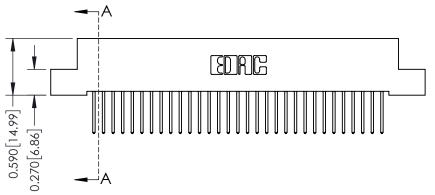

342 Assembly

THIS IS A C.A.D. GENERATED DRAWING DO NOT MAKE MANUAL REVISIONS TO MASTER. ISSUE NUMBER

ORIGINAL

1

| 342 / 392 Series Card Edge Connector<br>Contact Bend Detail |                                                                                                                                                                                                  | ACAD REFERENCE NO. 342 ENG MASTER |             |                  |        |
|-------------------------------------------------------------|--------------------------------------------------------------------------------------------------------------------------------------------------------------------------------------------------|-----------------------------------|-------------|------------------|--------|
|                                                             |                                                                                                                                                                                                  | DRAWN:                            | J.LEE       | DATE: OCT. 06/09 |        |
|                                                             |                                                                                                                                                                                                  | CHECKED:                          |             | DATE:            |        |
| TORONTO, ONTARIO                                            | THESE DRAWINGS AND SPECIFICATIONS ARE THE PROPERTY OF EDAC INC. AND SHALL NOT BE REPRODUCED, OR COPIED OR USED AS THE BASIS FOR THE MANUFACTURE OR SALE OF APPARATUS WITHOUT WRITTEN PERMISSION. | SCALE:                            | NTS         | SHEET :          | 2 OF 3 |
|                                                             |                                                                                                                                                                                                  | DRAWING                           | NUMBER      |                  | ISSUE  |
| YOUR CONNECTION TO QUALITY & SERVICE                        |                                                                                                                                                                                                  | 3                                 | 42 Assembly |                  | 1      |