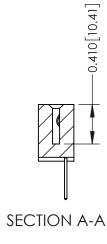

342 Assembly

THIS IS A C.A.D. GENERATED DRAWING DO NOT MAKE MANUAL REVISIONS TO MASTER. ISSUE NUMBER

ORIGINAL

1

| 342 / 392 Series Card Edge Connector<br>Contact Bend Detail |                                                                                                                                                                                                  | ACAD REFERENCE NO. 342 ENG MASTER |             |                  |        |
|-------------------------------------------------------------|--------------------------------------------------------------------------------------------------------------------------------------------------------------------------------------------------|-----------------------------------|-------------|------------------|--------|
|                                                             |                                                                                                                                                                                                  | DRAWN:                            | J.LEE       | DATE: OCT. 06/09 |        |
|                                                             |                                                                                                                                                                                                  | CHECKED:                          |             | DATE:            |        |
| TORONTO, ONTARIO                                            | THESE DRAWINGS AND SPECIFICATIONS ARE THE PROPERTY OF EDAC INC. AND SHALL NOT BE REPRODUCED, OR COPIED OR USED AS THE BASIS FOR THE MANUFACTURE OR SALE OF APPARATUS WITHOUT WRITTEN PERMISSION. | SCALE:                            | NTS         | SHEET :          | 2 OF 3 |
|                                                             |                                                                                                                                                                                                  | DRAWING                           | NUMBER      |                  | ISSUE  |
| YOUR CONNECTION TO QUALITY & SERVICE                        |                                                                                                                                                                                                  | 3                                 | 42 Assembly |                  | 1      |