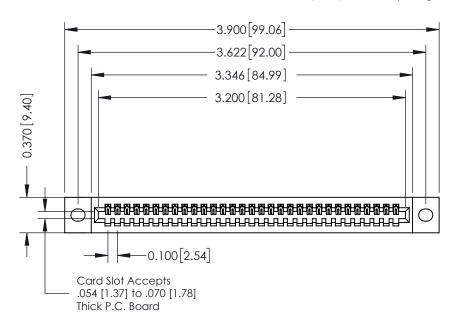

## **See Accompanying Pages for:**

- **Contact Bend Details**
- **Mounting Options**

342 / 392 Card Edge Connector Part Number: 392-031-523-102

YOUR CONNECTION TO QUALITY & SERVICE

CANADA

342 ENG MASTER J.LEE DATE: OCT. 06/09 SHEET 1 OF 3

342 Assembly

THIS IS A C.A.D. GENERATED DRAWING DO NOT MAKE MANUAL REVISIONS TO MASTER. ISSUE NUMBER

ORIGINAL

1

| 342 / 392 Series Card Edge Connector<br>Contact Bend Detail |                                                                                                                                                                                                  | ACAD REFERENCE NO. 342 ENG MASTER |             |                  |        |
|-------------------------------------------------------------|--------------------------------------------------------------------------------------------------------------------------------------------------------------------------------------------------|-----------------------------------|-------------|------------------|--------|
|                                                             |                                                                                                                                                                                                  | DRAWN:                            | J.LEE       | DATE: OCT. 06/09 |        |
|                                                             |                                                                                                                                                                                                  | CHECKED:                          |             | DATE:            |        |
| TORONTO, ONTARIO                                            | THESE DRAWINGS AND SPECIFICATIONS ARE THE PROPERTY OF EDAC INC. AND SHALL NOT BE REPRODUCED, OR COPIED OR USED AS THE BASIS FOR THE MANUFACTURE OR SALE OF APPARATUS WITHOUT WRITTEN PERMISSION. | SCALE:                            | NTS         | SHEET :          | 2 OF 3 |
|                                                             |                                                                                                                                                                                                  | DRAWING                           | NUMBER      |                  | ISSUE  |
| YOUR CONNECTION TO QUALITY & SERVICE                        |                                                                                                                                                                                                  | 3                                 | 42 Assembly |                  | 1      |