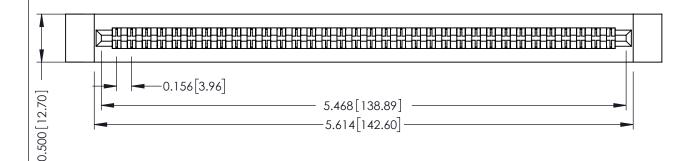

**Mounting Option Contact Detail** 

.128 (3.25) Dia. Side Mounting Holes PC Tail .046x.013(1.17x0.33) - Tail LG=.358(9.09)

.156 [3.96] Contact Spacing x .200 [5.08] Row Spacing

ISSUE NUMBER ORIGINAL