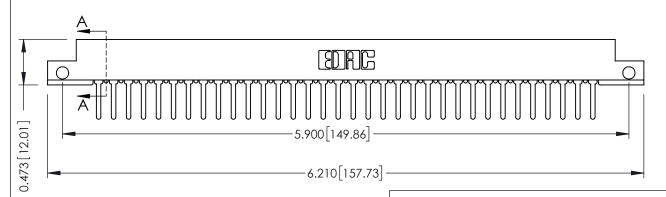

## **SECTION A-A**

**See Accompanying Pages for:** 

- **Contact Bend Details**
- **Mounting Options**

307 / 357 Card Edge Connector Part Number: 357-068-422-212

YOUR CONNECTION TO QUALITY & SERVICE

**EDAC INC** TORONTO, ONTARIO CANADA