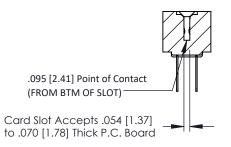

**Mounting Option Contact Detail** 

.128 (3.25) Dia. Side Mounting Holes PC Tail .046x.013(1.17x0.33) - Tail LG=.358(9.09)

.156 [3.96] Contact Spacing x .200 [5.08] Row Spacing

ISSUE NUMBER ORIGINAL