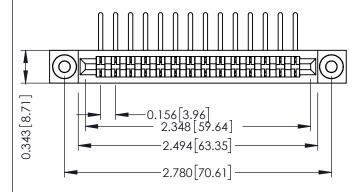

Mounting Option
.116 (2.95) I.D. Floating Eyelets

**Contact Detail** 

90 Degree Bend (Code 441 Contacts)
.156 [3.96] Contact Spacing x .200 [5.08] Row Spacing

THIS IS A C.A.D. GENERATED DRAWING DO NOT MAKE MANUAL REVISIONS TO MASTER.