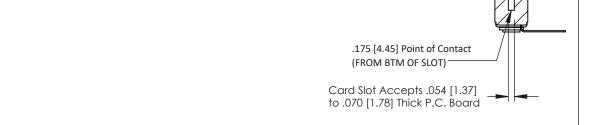

Mounting Option
.116 (2.95) I.D. Floating Eyelets

**Contact Detail** 

90 Degree Bend (Code 441 Contacts)
.156 [3.96] Contact Spacing x .200 [5.08] Row Spacing

THIS IS A C.A.D. GENERATED DRAWING DO NOT MAKE MANUAL REVISIONS TO MASTER.

ISSUE NUMBER

ORIGINAL

SECTION A-A

307 ENG MASTER

DATE: AUG. 11/09

SHEET 1 OF 3

**ISSUE** 

DATE:





## **See Accompanying Pages for:**

- Contact Bend Details
- Mounting Options



| Part Number: 357-014-457-103 |                                        |                                                                      |  |
|------------------------------|----------------------------------------|----------------------------------------------------------------------|--|
|                              | EDAC INC<br>TORONTO, ONTARIO<br>CANADA | THESE DRAWING<br>ARE THE PROPER<br>SHALL NOT BE RE<br>OR USED AS THE |  |
| YOUR CONNECTION TO           |                                        | MANUFACTURE C                                                        |  |

307 / 357 Card Edge Connector

| 03