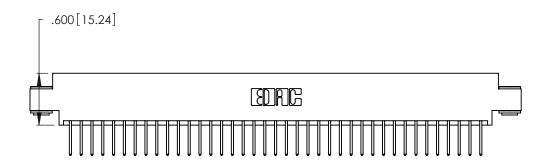

<u>Contact Dimensions:</u>
526-P.C. Tail .018 Sq. (0.46 Sq.) - Tail LG. =.350 (8.89)
.125 (3.18) Contact Spacing x .250 (6.35) Row Spacing -5.420[137.67]-5.160 [131.06] - 5.000 [127] *-*

THIS IS A C.A.D. GENERATED DRAWING DO NOT MAKE MANUAL REVISIONS TO MASTER.

Card Slot Accepts .054 [1.37] to .070 [1.78] Thick P.C. Board .330 [8.38] Card Slot .160 [4.07] Point of Contact

INSULATOR MATERIAL: THERMOPLASTIC POLYESTER, UL 94V-0 CONTACT MATERIAL; COPPER, NICKEL, TIN\_ALLOY CA-725

.370 [9.4]

CONTACT PLATING: GOLD ON THE MATING AREA, TIN-LEAD ON THE CONTACT TAILS, NICKEL UNDERPLATE

346/396 SERIES CARD EDGE CONNECTOR PART NUMBER: 346-078-526-803

YOUR CONNECTION TO QUALITY & SERVICE

**EDAC INC** TORONTO, ONTARIO CANADA