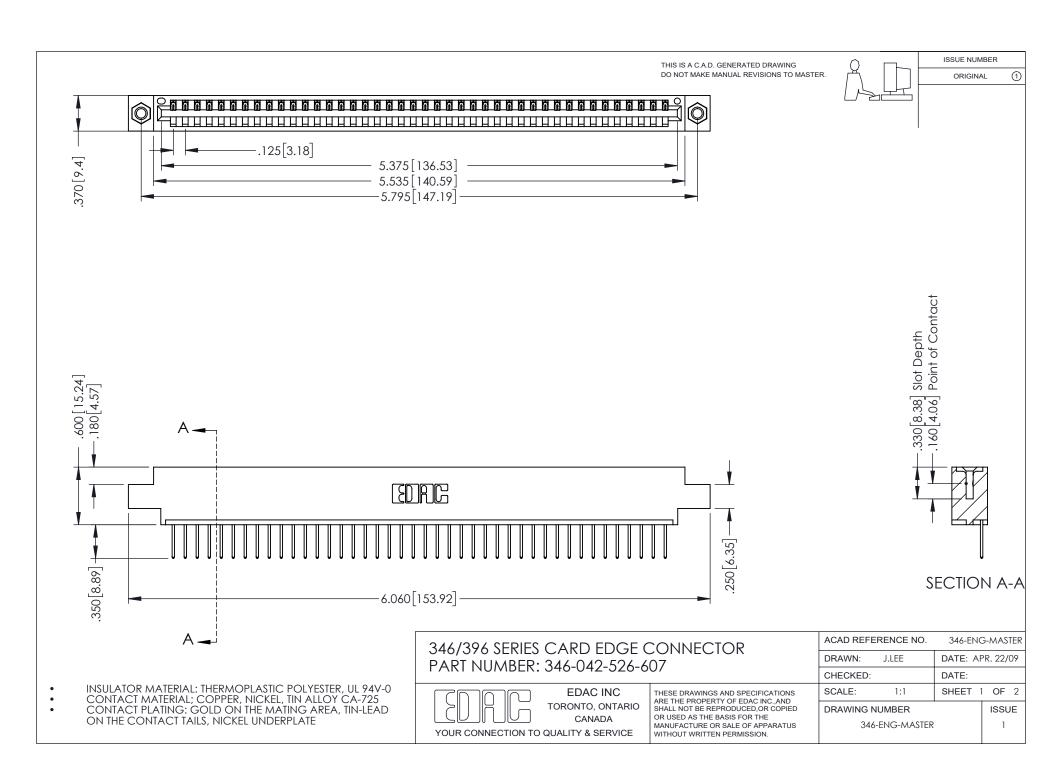

## **Contact Code 556**

INSULATOR MATERIAL: THERMOPLASTIC POLYESTER, UL 94V-0 CONTACT MATERIAL; COPPER, NICKEL, TIN ALLOY CA-725 CONTACT PLATING: GOLD ON THE MATING AREA, TIN-LEAD

ON THE CONTACT TAILS, NICKEL UNDERPLATE

## 346/396 SERIES CARD EDGE CONNECTOR CONTACT CODE 555,556,558,559,560 DIMENSIONS

YOUR CONNECTION TO QUALITY & SERVICE

**EDAC INC** TORONTO, ONTARIO CANADA

THESE DRAWINGS AND SPECIFICATIONS ARE THE PROPERTY OF EDAC INC.,AND SHALL NOT BE REPRODUCED, OR COPIED OR USED AS THE BASIS FOR THE MANUFACTURE OR SALE OF APPARATUS WITHOUT WRITTEN PERMISSION.