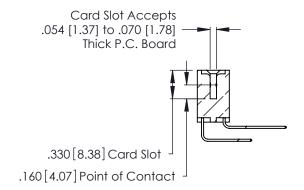

Contact Code 560

INSULATOR MATERIAL: THERMOPLASTIC POLYESTER, UL 94V-0 CONTACT MATERIAL; COPPER, NICKEL, TIN ALLOY CA-725 CONTACT PLATING: GOLD ON THE MATING AREA, TIN-LEAD

ON THE CONTACT TAILS, NICKEL UNDERPLATE

346/396 SERIES CARD EDGE CONNECTOR CONTACT CODE 555,556,558,559,560 DIMENSIONS

YOUR CONNECTION TO QUALITY & SERVICE

**EDAC INC** TORONTO, ONTARIO CANADA

THESE DRAWINGS AND SPECIFICATIONS ARE THE PROPERTY OF EDAC INC.,AND SHALL NOT BE REPRODUCED, OR COPIED OR USED AS THE BASIS FOR THE MANUFACTURE OR SALE OF APPARATUS WITHOUT WRITTEN PERMISSION.