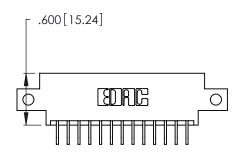

THIS IS A C.A.D. GENERATED DRAWING DO NOT MAKE MANUAL REVISIONS TO MASTER.

| 346/396 SERIES CARD EDGE CONNECTOR |
|------------------------------------|
| PART NUMBER: 346-026-559-812       |

**EDAC INC** TORONTO, ONTARIO CANADA

Contact Dimensions:
559-90 Degree Bend (Code 541 Contacts)
See Sheet 2 for Contact Code 555, 556, 558, 559, 560 Dimensions

1.910[48.51] -1.750 [44.45] —

.370 [9.4]

- INSULATOR MATERIAL: THERMOPLASTIC POLYESTER, UL 94V-0 CONTACT MATERIAL; COPPER, NICKEL, TIN ALLOY CA-725
- CONTACT PLATING: GOLD ON THE MATING AREA, TIN-LEAD ON THE CONTACT TAILS, NICKEL UNDERPLATE