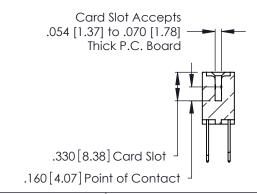

**Contact Code 560** 

INSULATOR MATERIAL: THERMOPLASTIC POLYESTER, UL 94V-0 CONTACT MATERIAL; COPPER, NICKEL, TIN ALLOY CA-725 CONTACT PLATING: GOLD ON THE MATING AREA, TIN-LEAD

ON THE CONTACT TAILS, NICKEL UNDERPLATE

346/396 SERIES CARD EDGE CONNECTOR CONTACT CODE 555,556,558,559,560 DIMENSIONS

YOUR CONNECTION TO QUALITY & SERVICE

**EDAC INC** TORONTO, ONTARIO CANADA

THESE DRAWINGS AND SPECIFICATIONS ARE THE PROPERTY OF EDAC INC.,AND SHALL NOT BE REPRODUCED, OR COPIED OR USED AS THE BASIS FOR THE MANUFACTURE OR SALE OF APPARATUS WITHOUT WRITTEN PERMISSION.