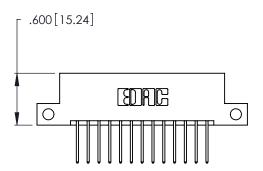

THIS IS A C.A.D. GENERATED DRAWING DO NOT MAKE MANUAL REVISIONS TO MASTER.

| 346/396 SERIES CARD EDGE CONNECTOR |
|------------------------------------|
| PART NUMBER: 346-026-522-212       |

**EDAC INC** TORONTO, ONTARIO CANADA

THESE DRAWINGS AND SPECIFICATIONS ARE THE PROPERTY OF EDAC INC., AND SHALL NOT BE REPRODUCED, OR COPIED OR USED AS THE BASIS FOR THE MANUFACTURE OR SALE OF APPARATUS WITHOUT WRITTEN PERMISSION.

| ACAD REFERENCE NO. |       | 346-ENG-MASTER |           |
|--------------------|-------|----------------|-----------|
| DRAWN:             | J.LEE | DATE: AF       | PR. 22/09 |
| CHECKED:           |       | DATE:          |           |
| SCALE:             | N.T.S | SHEET          | OF 2      |
| DRAWING N          | UMBER |                | ISSUE     |
| 346-ENG-MASTER     |       |                | 1 1       |