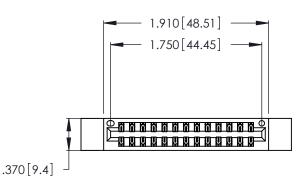

THIS IS A C.A.D. GENERATED DRAWING DO NOT MAKE MANUAL REVISIONS TO MASTER.

| 346/396 SERIES CARD EDGE CONNECTOR |
|------------------------------------|
| PART NUMBER: 346-026-522-212       |

**EDAC INC** TORONTO, ONTARIO CANADA

THESE DRAWINGS AND SPECIFICATIONS ARE THE PROPERTY OF EDAC INC., AND SHALL NOT BE REPRODUCED, OR COPIED OR USED AS THE BASIS FOR THE MANUFACTURE OR SALE OF APPARATUS WITHOUT WRITTEN PERMISSION.

| ACAD REFERENCE NO. |       | 346-ENG-MASTER |           |
|--------------------|-------|----------------|-----------|
| DRAWN:             | J.LEE | DATE: AF       | PR. 22/09 |
| CHECKED:           |       | DATE:          |           |
| SCALE:             | N.T.S | SHEET          | OF 2      |
| DRAWING N          | UMBER |                | ISSUE     |
| 346-ENG-MASTER     |       |                | 1 1       |