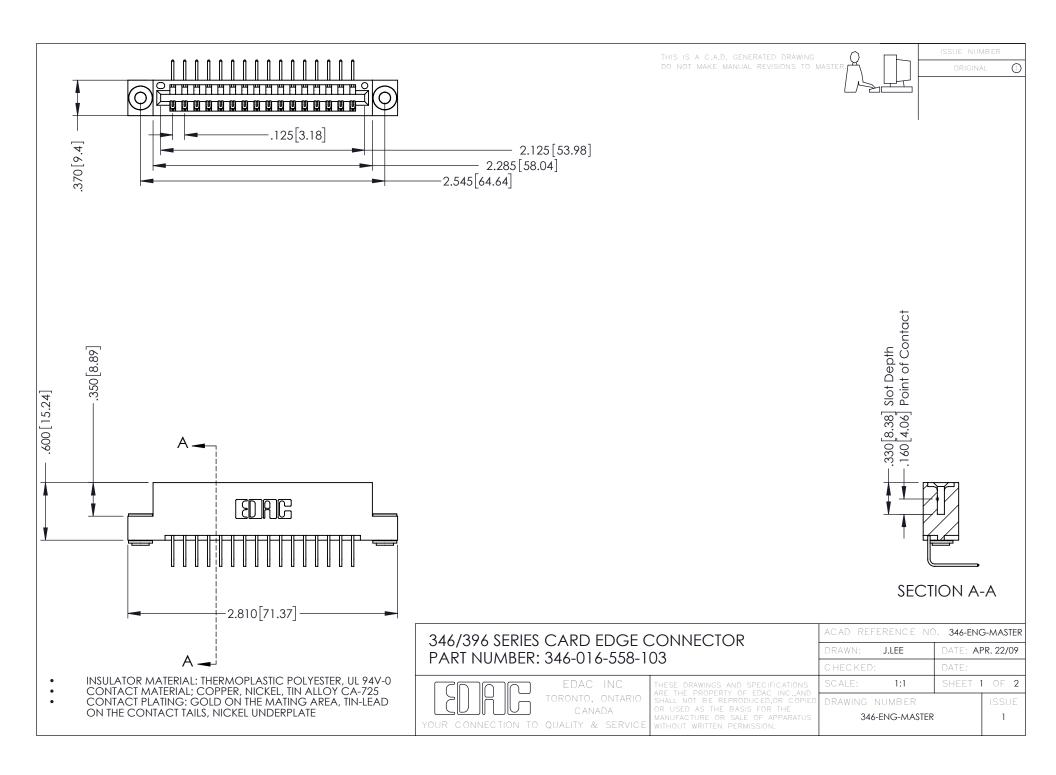

**Contact Code 555** 

**Contact Code 556** 

INSULATOR MATERIAL: THERMOPLASTIC POLYESTER, UL 94V-0 CONTACT MATERIAL; COPPER, NICKEL, TIN ALLOY CA-725

CONTACT PLATING: GOLD ON THE MATING AREA, TIN-LEAD ON THE CONTACT TAILS, NICKEL UNDERPLATE

## 346/396 SERIES CARD EDGE CONNECTOR CONTACT CODE 555,556,558,559,560 DIMENSIONS

YOUR CONNECTION TO QUALITY & SERVICE

|   | ACAD REFERENCE NO. 346-ENG-MASTER |                  |
|---|-----------------------------------|------------------|
|   | DRAWN: J.LEE                      | DATE: APR. 22/09 |
|   | CHECKED:                          | DATE:            |
|   | SCALE: 1:1                        | SHEET 2 OF 2     |
| D | DRAWING NUMBER                    | ISSUE            |

346-ENG-MASTER