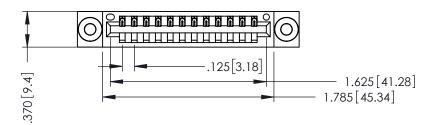

| 346/396 SERIES CARD EDGE CONNECTOR |
|------------------------------------|
| PART NUMBER: 346-012-522-103       |

YOUR CONNECTION TO QUALITY & SERVICE

**EDAC INC** TORONTO, ONTARIO CANADA

THESE DRAWINGS AND SPECIFICATIONS ARE THE PROPERTY OF EDAC INC.,AND SHALL NOT BE REPRODUCED,OR COPIED OR USED AS THE BASIS FOR THE MANUFACTURE OR SALE OF APPARATUS WITHOUT WRITTEN PERMISSION.

| ACAD REFERENCE NO. | . 346-ENG-MASTER |
|--------------------|------------------|
| DRAWN: J.LEE       | DATE: APR. 22/09 |
| CHECKED:           | DATE:            |
| SCALE: 1:1         | SHEET 1 OF 2     |
| DRAWING NUMBER     | ISSUE            |
| 0.44 = 1.10 1.1.0= | ,                |