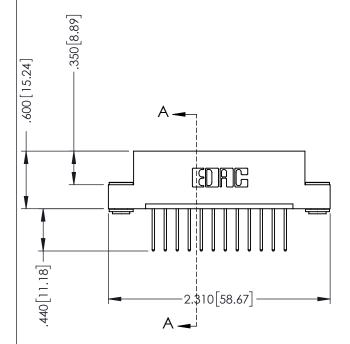

## 346/396 SERIES CARD EDGE CONNECTOR CONTACT CODE 555,556,558,559,560 DIMENSIONS

YOUR CONNECTION TO QUALITY & SERVICE

**EDAC INC** TORONTO, ONTARIO CANADA

THESE DRAWINGS AND SPECIFICATIONS ARE THE PROPERTY OF EDAC INC.,AND SHALL NOT BE REPRODUCED, OR COPIED OR USED AS THE BASIS FOR THE MANUFACTURE OR SALE OF APPARATUS WITHOUT WRITTEN PERMISSION.

|  | ACAD REFERENCE NO. | 346-ENG-MASTER   |
|--|--------------------|------------------|
|  | DRAWN: J.LEE       | DATE: APR. 22/09 |
|  | CHECKED:           | DATE:            |
|  | SCALE: 1:1         | SHEET 2 OF 2     |
|  | DRAWING NUMBER     | ISSUE            |
|  | 346-ENG-MASTER     | 1                |