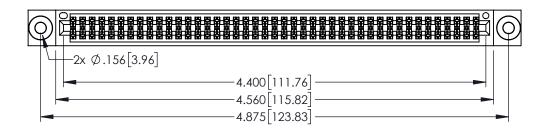

<u>Contact Dimensions:</u>
525-P.C. Tail .018 Sq.(0.46 Sq.) - Tail LG=.150(3.81)
.100 (2.54) Contact Spacing x .200 (5.08) Row Spacing

1

INSULATOR MATERIAL: THERMOPLASTIC PBT BLACK, UL 94V-0

CONTACT MATERIAL; COPPER TIN ALLOY

CONTACT PLATING: GOLD ON THE MATING AREA, TIN PLATING ON THE CONTACT TAILS, NICKEL UNDERPLATE

| 345/395 SERIES CARD EDGE CONNECTOR |
|------------------------------------|
| PART NUMBER: 345-086-525-503       |

| ACAD REFERENCE NO. 345-ENG-MASTER |                 |           |  |
|-----------------------------------|-----------------|-----------|--|
| DRAWN: R.STA.MONICA               | DATE: <b>MA</b> | Y.16/2017 |  |
| CHECKED:                          | DATE:           |           |  |
| SCALE: 1:1                        | SHEET 1         | OF 2      |  |
| DRAWING NUMBER                    |                 | ISSUE     |  |
| 345-ENG-MASTER                    |                 | 1         |  |