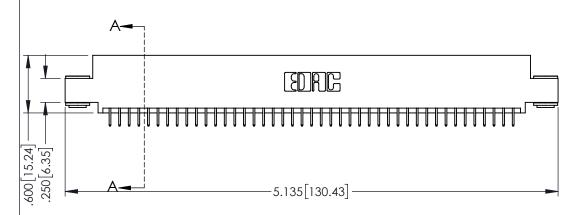

<u>Contact Dimensions:</u>
525-P.C. Tail .018 Sq.(0.46 Sq.) - Tail LG=.150(3.81)
.100 (2.54) Contact Spacing x .200 (5.08) Row Spacing

1

INSULATOR MATERIAL: THERMOPLASTIC PBT BLACK, UL 94V-0

CONTACT MATERIAL; COPPER TIN ALLOY

CONTACT PLATING: GOLD ON THE MATING AREA, TIN PLATING ON THE CONTACT TAILS, NICKEL UNDERPLATE

| 345/395 SERIES CARD EDGE CONNECTOR |
|------------------------------------|
| PART NUMBER: 345-086-525-503       |

| ACAD REFERENCE NO. 345-ENG-MASTER |                 |           |  |
|-----------------------------------|-----------------|-----------|--|
| DRAWN: R.STA.MONICA               | DATE: <b>MA</b> | Y.16/2017 |  |
| CHECKED:                          | DATE:           |           |  |
| SCALE: 1:1                        | SHEET 1         | OF 2      |  |
| DRAWING NUMBER                    |                 | ISSUE     |  |
| 345-ENG-MASTER                    |                 | 1         |  |