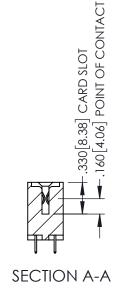

<u>Contact Dimensions:</u>
525-P.C. Tail .018 Sq.(0.46 Sq.) - Tail LG=.150(3.81)
.100 (2.54) Contact Spacing x .200 (5.08) Row Spacing

1

INSULATOR MATERIAL: THERMOPLASTIC PBT BLACK, UL 94V-0

CONTACT MATERIAL; COPPER TIN ALLOY

CONTACT PLATING: GOLD ON THE MATING AREA, TIN PLATING ON THE CONTACT TAILS, NICKEL UNDERPLATE

| 345/395 SERIES CARD EDGE CONNECTOR |
|------------------------------------|
| PART NUMBER: 345-086-525-503       |

| ACAD REFERENCE NO. 345-ENG-MASTER |                 |           |  |
|-----------------------------------|-----------------|-----------|--|
| DRAWN: R.STA.MONICA               | DATE: <b>MA</b> | Y.16/2017 |  |
| CHECKED:                          | DATE:           |           |  |
| SCALE: 1:1                        | SHEET 1         | OF 2      |  |
| DRAWING NUMBER                    |                 | ISSUE     |  |
| 345-ENG-MASTER                    |                 | 1         |  |