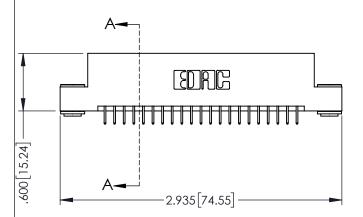

<u>Contact Dimensions:</u>
525-P.C. Tail .018 Sq.(0.46 Sq.) - Tail LG=.150(3.81)
.100 (2.54) Contact Spacing x .200 (5.08) Row Spacing

..330[8.38] CARD SLOT .160[4.06] POINT OF CONTACT

1

- INSULATOR MATERIAL: THERMOPLASTIC PBT BLACK, UL 94V-0
- CONTACT MATERIAL; COPPER TIN ALLOY CONTACT PLATING: GOLD ON THE MATING AREA, TIN PLATING ON THE CONTACT TAILS, NICKEL UNDERPLATE

| 345/395 SERIES CARD EDGE CONNECTOR |
|------------------------------------|
| PART NUMBER: 345-042-525-203       |

| ACAD REFERENCE NO. 345-ENG-MASTER |                 |           |  |
|-----------------------------------|-----------------|-----------|--|
| DRAWN: R.STA.MONICA               | DATE: <b>MA</b> | Y.16/2017 |  |
| CHECKED:                          | DATE:           |           |  |
| SCALE: 1:1                        | SHEET 1         | OF 2      |  |
| DRAWING NUMBER                    |                 | ISSUE     |  |
| 345-ENG-MASTER                    |                 | 1         |  |