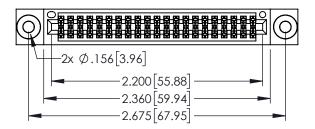

<u>Contact Dimensions:</u>
525-P.C. Tail .018 Sq.(0.46 Sq.) - Tail LG=.150(3.81)
.100 (2.54) Contact Spacing x .200 (5.08) Row Spacing

..330[8.38] CARD SLOT .160[4.06] POINT OF CONTACT

1

- INSULATOR MATERIAL: THERMOPLASTIC PBT BLACK, UL 94V-0
- CONTACT MATERIAL; COPPER TIN ALLOY CONTACT PLATING: GOLD ON THE MATING AREA, TIN PLATING ON THE CONTACT TAILS, NICKEL UNDERPLATE

| 345/395 SERIES CARD EDGE CONNECTOR |
|------------------------------------|
| PART NUMBER: 345-042-525-203       |

| ACAD REFERENCE NO. 345-ENG-MASTER |                 |           |  |
|-----------------------------------|-----------------|-----------|--|
| DRAWN: R.STA.MONICA               | DATE: <b>MA</b> | Y.16/2017 |  |
| CHECKED:                          | DATE:           |           |  |
| SCALE: 1:1                        | SHEET 1         | OF 2      |  |
| DRAWING NUMBER                    |                 | ISSUE     |  |
| 345-ENG-MASTER                    |                 | 1         |  |