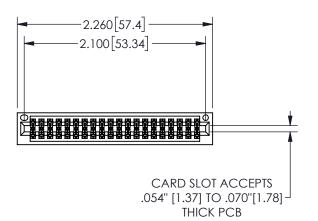

## 345/395 SERIES CARD EDGE CONNECTOR PART NUMBER: 345-040-542-201

YOUR CONNECTION TO QUALITY & SERVICE

**EDAC INC** TORONTO, ONTARIO CANADA

THESE DRAWINGS AND SPECIFICATIONS ARE THE PROPERTY OF EDAC INC.,AND SHALL NOT BE REPRODUCED, OR COPIED OR USED AS THE BASIS FOR THE MANUFACTURE OR SALE OF APPARATUS WITHOUT WRITTEN PERMISSION.

THIS IS A C.A.D. GENERATED DRAWING DO NOT MAKE MANUAL REVISIONS TO MASTER.

ISSUE NUMBER

ORIGINAL

1

<u>Contact Dimensions:</u>
542-Wire Wrap .025 Sq.(0.64 Sq.) - Tail LG=.645(16.38)
.100 (2.54) Contact Spacing x .200 (5.08) Row Spacing