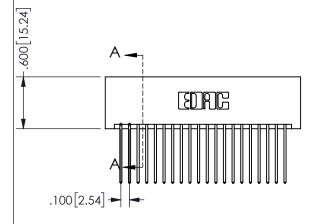

SECTION A-A

ORIGINAL 1

ISSUE NUMBER

**Contact Code 558** 

Contact Code 559

**Contact Code 560** 

INSULATOR MATERIAL: THERMOPLASTIC POLYESTER, UL 94V-0 DAP MATERIAL AVAILABLE UPON REQUEST

CONTACT MATERIAL; COPPER ALLOY CONTACT PLATING: GOLD ON THE MATING AREA, TIN PLATING ON THE CONTACT TAILS, NICKEL UNDERPLATE

345/395 SERIES CARD EDGE CONNECTOR CONTACT CODE 555,556,558,559,560 DIMENSIONS

YOUR CONNECTION TO QUALITY & SERVICE

**EDAC INC** TORONTO, ONTARIO CANADA

THESE DRAWINGS AND SPECIFICATIONS ARE THE PROPERTY OF EDAC INC.,AND SHALL NOT BE REPRODUCED, OR COPIED OR USED AS THE BASIS FOR THE MANUFACTURE OR SALE OF APPARATUS WITHOUT WRITTEN PERMISSION.