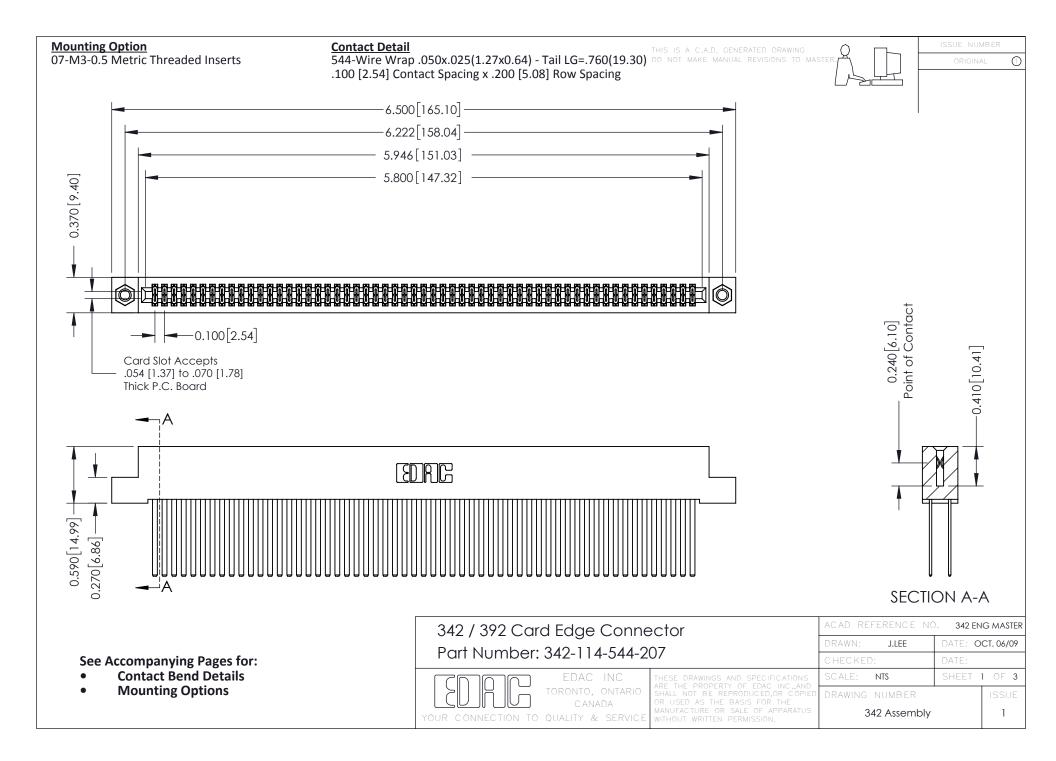

THIS IS A C.A.D. GENERATED DRAWING DO NOT MAKE MANUAL REVISIONS TO MASTER. ISSUE NUMBER

ORIGINAL

1



| 342 / 392 Series Card Edge Connector<br>Contact Bend Detail |                                                                                                                                                                                                  | ACAD REFERENCE NO. 342 ENG MASTER |             |                  |        |
|-------------------------------------------------------------|--------------------------------------------------------------------------------------------------------------------------------------------------------------------------------------------------|-----------------------------------|-------------|------------------|--------|
|