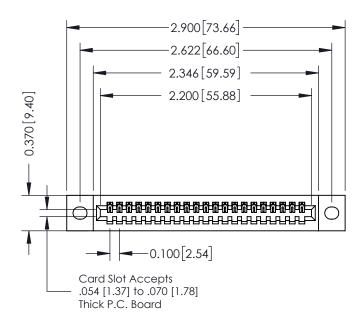

## 342 / 392 Card Edge Connector Part Number: 342-021-544-102

YOUR CONNECTION TO QUALITY & SERVICE

SHEET 1 OF 3 342 Assembly

J.LEE

**SECTION A-A** 

342 ENG MASTER

DATE: OCT. 06/09