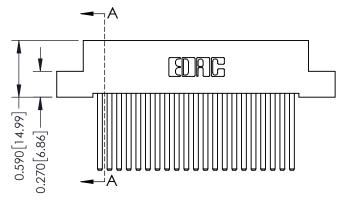

## 342 / 392 Card Edge Connector Part Number: 342-021-544-102

YOUR CONNECTION TO QUALITY & SERVICE

SHEET 1 OF 3 342 Assembly

J.LEE

**SECTION A-A** 

342 ENG MASTER

DATE: OCT. 06/09