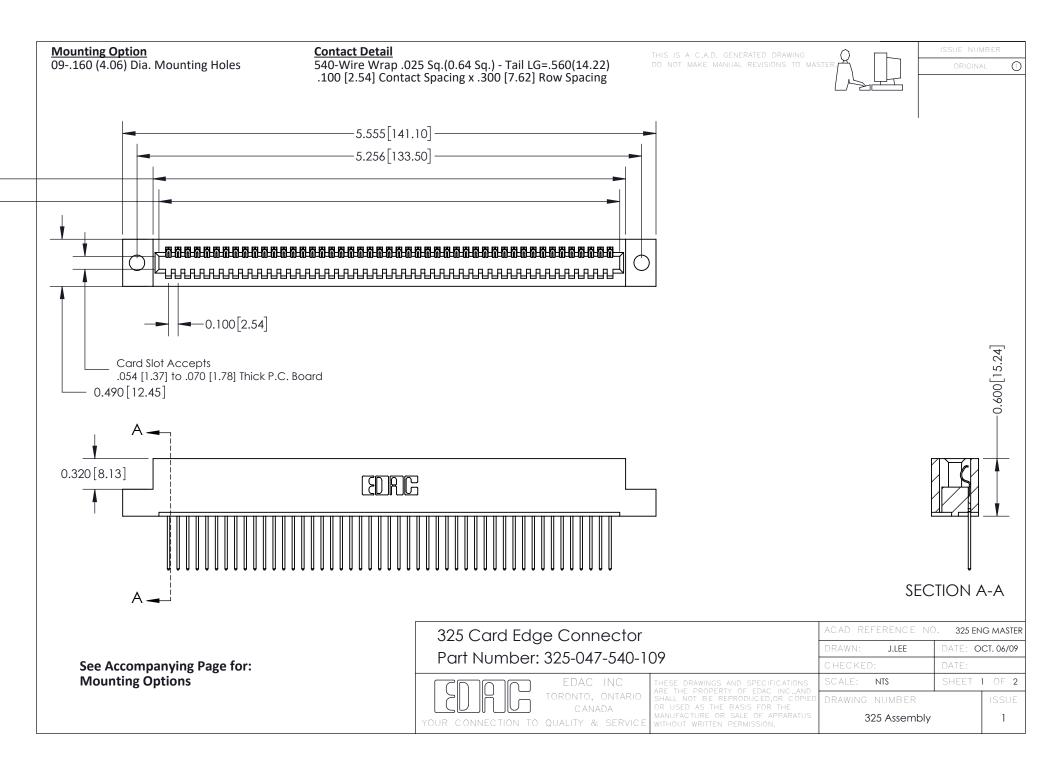

THIS IS A C.A.D. GENERATED DRAWING
DO NOT MAKE MANUAL REVISIONS TO MASTER.

ISSUE NUMBER

ORIGINAL

1

| 325 Card Edge Connector<br>Mounting Options |                                                                                                                                                                                                 | ACAD REFERENCE NO. 325 ENG MASTER |             |         |           |
|---------------------------------------------|-------------------------------------------------------------------------------------------------------------------------------------------------------------------------------------------------|-----------------------------------|-------------|---------|-----------|
|                                             |                                                                                                                                                                                                 | DRAWN:                            | J.LEE       | DATE: O | CT. 06/09 |
|                                             |                                                                                                                                                                                                 | CHECKED:                          |             | DATE:   |           |
| TORONTO, ONTARIO CANADA                     | THESE DRAWINGS AND SPECIFICATIONS ARE THE PROPERTY OF EDAC INC.,AND SHALL NOT BE REPRODUCED,OR COPIED OR USED AS THE BASIS FOR THE MANUFACTURE OR SALE OF APPARATUS WITHOUT WRITTEN PERMISSION. | SCALE:                            | NTS         | SHEET : | 2 OF 2    |
|                                             |                                                                                                                                                                                                 | DRAWING                           | NUMBER      |         | ISSUE     |
|                                             |                                                                                                                                                                                                 | 3                                 | 25 Assembly |         | 1         |