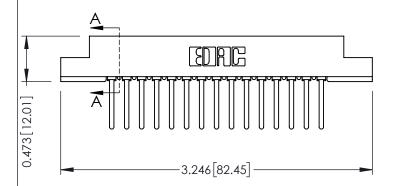

307 Assembly

.175 [4.45] Point of Contact (FROM BTM OF SLOT) Card Slot Accepts .054 [1.37]

to .070 [1.78] Thick P.C. Board

**SECTION A-A** 