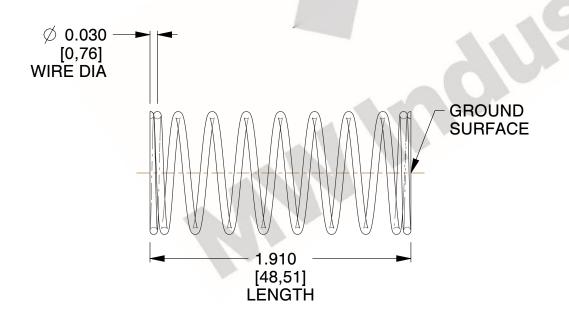

## **NOTES:**

1. Material : Spring Steel 2. Finish : Glod Irridite

3. Ends: Closed and Ground

4. Total Coils: 10.000

5. Sugg. Max. Deflection: 0.230 (in)6. Sugg. Max. Load: 2.300 (lbs)

7. All Drawing Dimensions are in Inches [mm]