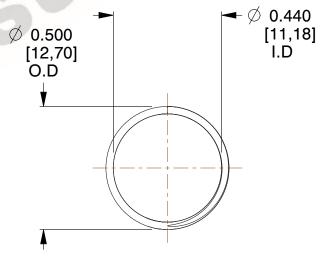

## **NOTES:**

1. Material : Spring Steel 2. Finish : Glod Irridite

3. Ends: Closed and Ground

4. Total Coils: 10.000

5. Sugg. Max. Deflection: 0.230 (in)6. Sugg. Max. Load: 2.300 (lbs)

7. All Drawing Dimensions are in Inches [mm]