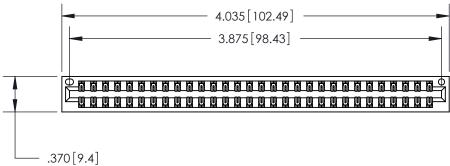

<u>Contact Dimensions:</u> 522-P.C. Tail .025 Sq. (0.64 Sq.) - Tail LG. =.440 (11.18) .125 (3.18) Contact Spacing x .250 (6.35) Row Spacing

THIS IS A C.A.D. GENERATED DRAWING DO NOT MAKE MANUAL REVISIONS TO MASTER.

ISSUE NUMBER

ORIGINAL

Card Slot Accepts .054 [1.37] to .070 [1.78] Thick P.C. Board .330[8.38] Card Slot -.160 [4.07] Point of Contact -

INSULATOR MATERIAL: THERMOPLASTIC POLYESTER, UL 94V-0 CONTACT MATERIAL; COPPER, NICKEL, TIN ALLOY CA-725 CONTACT PLATING: GOLD ON THE MATING AREA, TIN-LEAD ON THE CONTACT TAILS, NICKEL UNDERPLATE

PART NUMBER: 896-060-522-201

**EDAC INC** TORONTO, ONTARIO CANADA YOUR CONNECTION TO QUALITY & SERVICE

846/896 SERIES HIGH TEMP CARD EDGE CONNECTOR

THESE DRAWINGS AND SPECIFICATIONS ARE THE PROPERTY OF EDAC INC., AND SHALL NOT BE REPRODUCED, OR COPIED OR USED AS THE BASIS FOR THE MANUFACTURE OR SALE OF APPARATUS WITHOUT WRITTEN PERMISSION.