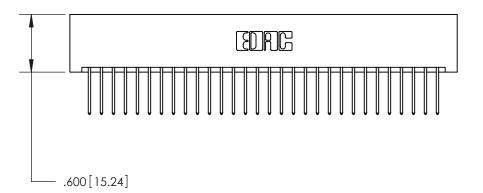

THIS IS A C.A.D. GENERATED DRAWING DO NOT MAKE MANUAL REVISIONS TO MASTER.

ISSUE NUMBER

ORIGINAL

1

.060 [1.52] .200 [5.08] .210[5.33] -.660 [16.76]

.060 [1.52] .150 [3.81] .260[6.6] -**Outside Tails** .660[16.76]

.165[4.19] .375 [9.54] .125(3.18) to .210(5.33) .125(3.18) to .210(5.33)

**Contact Code 558** 

**Contact Code 559** 

**Contact Code 560** 

INSULATOR MATERIAL: THERMOPLASTIC POLYESTER, UL 94V-0 CONTACT MATERIAL; COPPER, NICKEL, TIN ALLOY CA-725 CONTACT PLATING: GOLD ON THE MATING AREA, TIN-LEAD ON THE CONTACT TAILS, NICKEL UNDERPLATE

## 846/896 SERIES HIGH TEMP CARD EDGE CONNECTOR CONTACT CODE 555,556,558,559,560 DIMENSIONS

YOUR CONNECTION TO QUALITY & SERVICE

**EDAC INC** TORONTO, ONTARIO CANADA

THESE DRAWINGS AND SPECIFICATIONS ARE THE PROPERTY OF EDAC INC.,AND SHALL NOT BE REPRODUCED, OR COPIED OR USED AS THE BASIS FOR THE MANUFACTURE OR SALE OF APPARATUS WITHOUT WRITTEN PERMISSION.

**Outside Tails** 

|  | ACAD REFERENCE NO. |       | 846-ENG-MASTER   |        |
|--|--------------------|-------|------------------|--------|
|  | DRAWN:             | J.LEE | DATE: APR. 22/09 |        |
|  | CHECKED:           |       | DATE:            |        |
|  | SCALE:             | 1:1   | SHEET            | 2 OF 2 |
|  | DRAWING NUMBER     |       | ISSUE            |        |