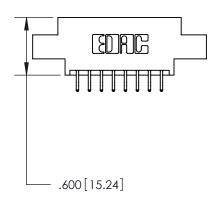

<u>Contact Dimensions:</u> 556-Extender Board Bend (Code 520 Contacts) See Sheet 2 for Contact Code 555, 556, 558, 559, 560 Dimensions

THIS IS A C.A.D. GENERATED DRAWING DO NOT MAKE MANUAL REVISIONS TO MASTER.