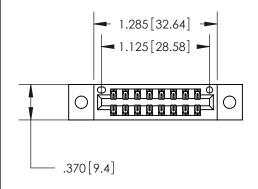

846/896 SERIES HIGH TEMP CARD EDGE CONNECTOR PART NUMBER: 896-016-556-802

**EDAC INC** TORONTO, ONTARIO CANADA

THESE DRAWINGS AND SPECIFICATIONS ARE THE PROPERTY OF EDAC INC., AND SHALL NOT BE REPRODUCED, OR COPIED OR USED AS THE BASIS FOR THE MANUFACTURE OR SALE OF APPARATUS WITHOUT WRITTEN PERMISSION.

ISSUE NUMBER

ORIGINAL

1

INSULATOR MATERIAL: THERMOPLASTIC POLYESTER, UL 94V-0 CONTACT MATERIAL; COPPER, NICKEL, TIN ALLOY CA-725 CONTACT PLATING: GOLD ON THE MATING AREA, TIN-LEAD

ON THE CONTACT TAILS, NICKEL UNDERPLATE