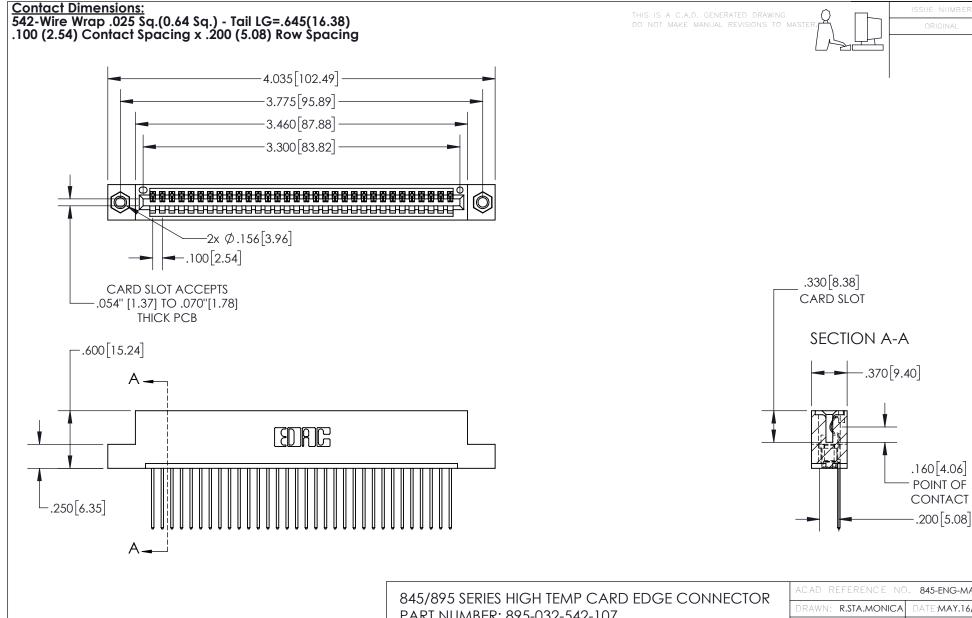

INSULATOR MATERIAL: THERMOPLASTIC, UL 94V-0

CONTACT MATERIAL; COPPER TIN ALLOY
CONTACT PLATING: GOLD ON THE MATING AREA, TIN PLATING
ON THE CONTACT TAILS, NICKEL UNDERPLATE

| 845/895 SERIES HIGH TEMP CARD EDGE CONNECTOR |
|----------------------------------------------|
| PART NUMBER: 895-032-542-107                 |