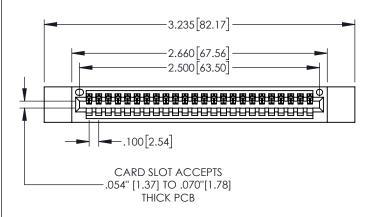

Contact Dimensions: 500-Wire Hole .050x.025(1.27x0.64) - Tail LG=.260(6.60) .100 (2.54) Contact Spacing x .200 (5.08) Row Spacing

INSULATOR MATERIAL: THERMOPLASTIC, UL 94V-0 CONTACT MATERIAL; COPPER TIN ALLOY CONTACT PLATING: GOLD ON THE MATING AREA, TIN PLATING

ON THE CONTACT TAILS, NICKEL UNDERPLATE

1

|             | .330[8.38]<br>CARD SLO | SECTION A-A |                                   |
|-------------|------------------------|-------------|-----------------------------------|
|             | 33(<br>CAF             | <b>→</b>    | —.370[9.40]                       |
|             |                        |             | <u> </u>                          |
|             | <u> </u>               |             | 1,0[10,1]                         |
|             |                        |             | .160[4.06]<br>POINT OF<br>CONTACT |
| .200[5.08]— |                        |             | <b>-</b>                          |

\_ \_ \_

845/895 SERIES HIGH TEMP CARD EDGE CONNECTOR PART NUMBER: 895-024-500-112

YOUR CONNECTION TO QUALITY & SERVICE

845-ENG-MASTER DRAWN: R.STA.MONICA DATE:MAY.16/2017 1:1 SHEET 1 OF 2

845-ENG-MASTER

- INSULATOR MATERIAL: THERMOPLASTIC POLYESTER, UL 94V-0 DAP MATERIAL AVAILABLE UPON REQUEST
- CONTACT MATERIAL; COPPER ALLOY