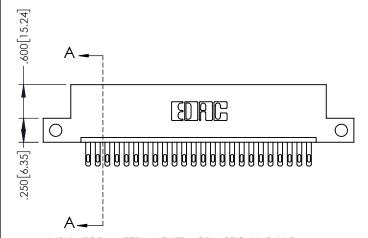

\_ \_ \_

845/895 SERIES HIGH TEMP CARD EDGE CONNECTOR PART NUMBER: 895-024-500-112

YOUR CONNECTION TO QUALITY & SERVICE

845-ENG-MASTER DRAWN: R.STA.MONICA DATE:MAY.16/2017 1:1 SHEET 1 OF 2

845-ENG-MASTER

- INSULATOR MATERIAL: THERMOPLASTIC POLYESTER, UL 94V-0 DAP MATERIAL AVAILABLE UPON REQUEST
- CONTACT MATERIAL; COPPER ALLOY