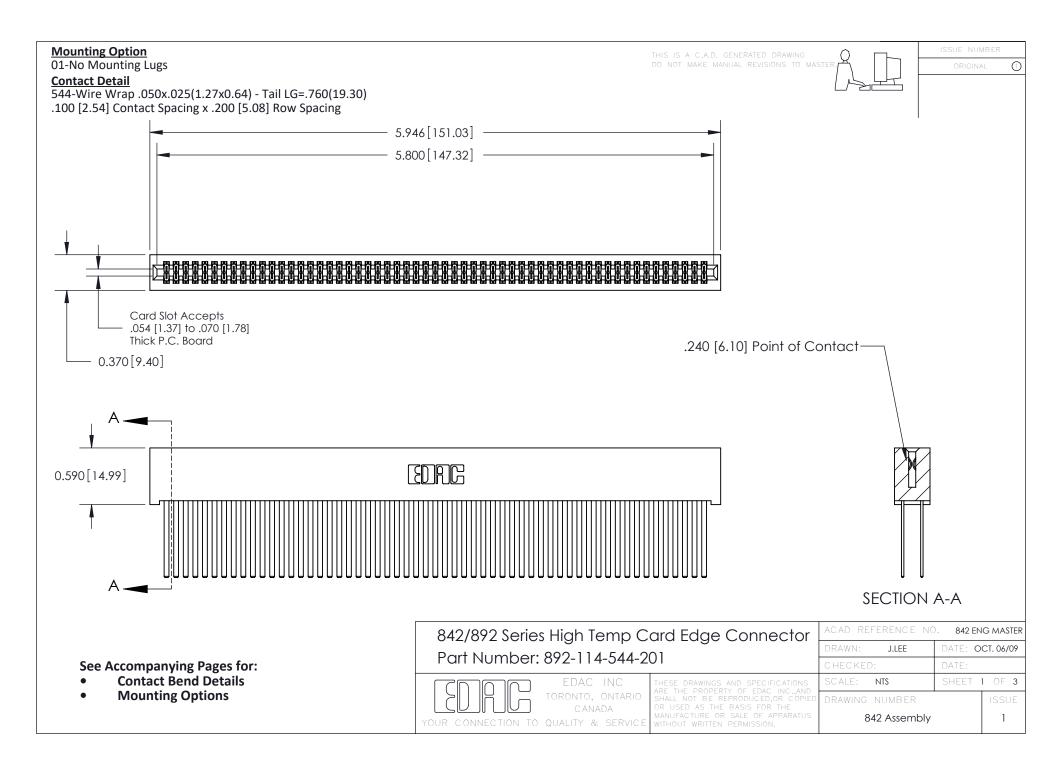

THIS IS A C.A.D. GENERATED DRAWING DO NOT MAKE MANUAL REVISIONS TO MASTER

ORIGINAL (1)



| 842/892 Series High Temp Card Edge Connector<br>Contact Bend Detail |                                                                                                 | ACAD REFERENCE NO. 842 ENG MASTER |             |                  |        |
|---------------------------------------------------------------------|-------------------------------------------------------------------------------------------------|-----------------------------------|-------------|------------------|--------|
|                                                                     |                                                                                                 | DRAWN:                            | J.LEE