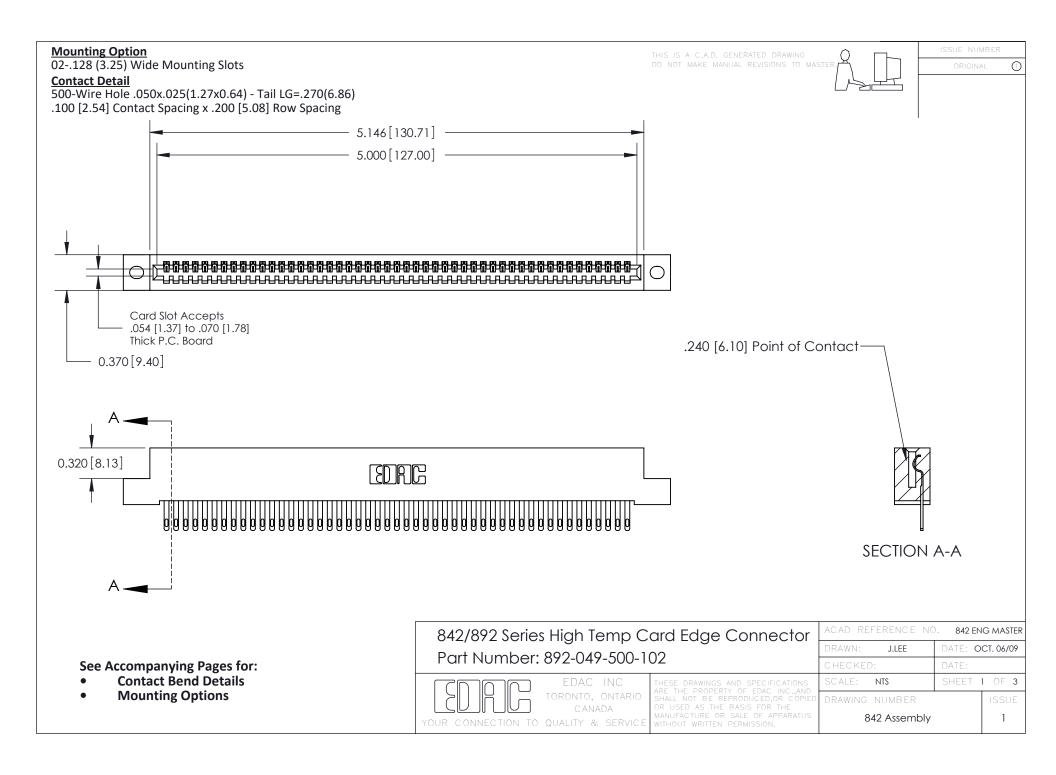

THIS IS A C.A.D. GENERATED DRAWING DO NOT MAKE MANUAL REVISIONS TO MASTER

ORIGINAL (1)



| 842/892 Series High Temp Card Edge Connector<br>Contact Bend Detail |                                                                                                                                                                                                | ACAD REFERENCE NO. 842 ENG MASTER |              |                  |        |  |
|---------------------------------------------------------------------|------------------------------------------------------------------------------------------------------------------------------------------------------------------------------------------------|-----------------------------------|--------------|------------------|--------|--|
|