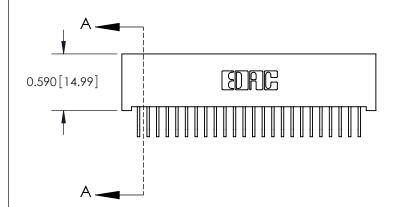

SECTION A-A

842 Assembly

THIS IS A C.A.D. GENERATED DRAWING DO NOT MAKE MANUAL REVISIONS TO MASTER

ORIGINAL (1)

| 842/892 Series High Temp Card Edge Connector<br>Contact Bend Detail           |                                                                                                 | ACAD REFERENCE NO. 842 ENG MASTER |             |                  |       |
|-------------------------------------------------------------------------------|-------------------------------------------------------------------------------------------------|-----------------------------------|-------------|------------------|-------|
|                                                                               |                                                                                                 | DRAWN:                            | J.LEE       | DATE: OCT. 06/09 |       |
|                                                                               |                                                                                                 | CHECKED:                          |             | DATE:            |       |
| EDAC INC THESE DRAWINGS AND SPECIFICATIONS ARE THE PROPERTY OF EDAC INC., AND | SCALE:                                                                                          | NTS                               | SHEET :     | 2 OF 3           |       |
| TORONTO, ONTARIO                                                              | SHALL NOT BE REPRODUCED OR COPIED OR USED AS THE BASIS FOR THE MANUFACTURE OR SALE OF APPARATUS |                                   | NUMBER      |                  | ISSUE |
| YOUR CONNECTION TO QUALITY & SERVICE                                          |                                                                                                 |                                   | 42 Assembly |                  | 1     |