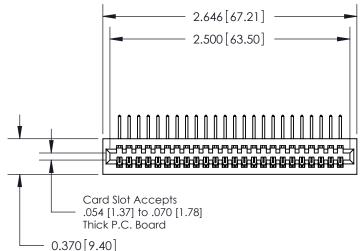

## 842/892 Series High Temp Card Edge Connector Part Number: 892-024-558-101

**See Accompanying Pages for: Contact Bend Details Mounting Options** 

YOUR CONNECTION TO QUALITY & SERVICE

| ACAD REFERENCE NO. 842 ENG MASTE |                  |  |
|----------------------------------|------------------|--|
| DRAWN: J.LEE                     | DATE: OCT. 06/09 |  |
| CHECKED:                         | DATE:            |  |
| SCALE: NTS                       | SHEET 1 OF 3     |  |
| DRAWING NUMBER                   | ISSUE            |  |