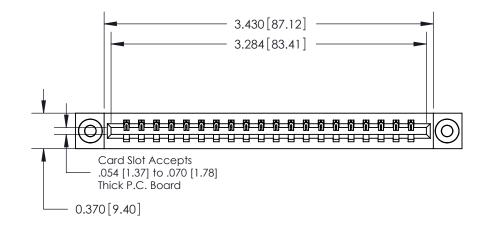

**Mounting Option** 

03-.116 (2.95) I.D. Floating Eyelets

**Contact Detail** 

524-P.C. Tail .018 Sq.(0.46 Sq.) - Tail LG=.175(4.45)

.156 [3.96] Contact Spacing x .200 [5.08] Row Spacing

THIS IS A C.A.D. GENERATED DRAWING DO NOT MAKE MANUAL REVISIONS TO MASTER.