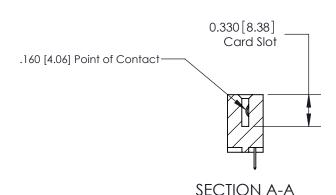

**Mounting Option** 

03-.116 (2.95) I.D. Floating Eyelets

**Contact Detail** 

524-P.C. Tail .018 Sq.(0.46 Sq.) - Tail LG=.175(4.45)

.156 [3.96] Contact Spacing x .200 [5.08] Row Spacing

THIS IS A C.A.D. GENERATED DRAWING DO NOT MAKE MANUAL REVISIONS TO MASTER.