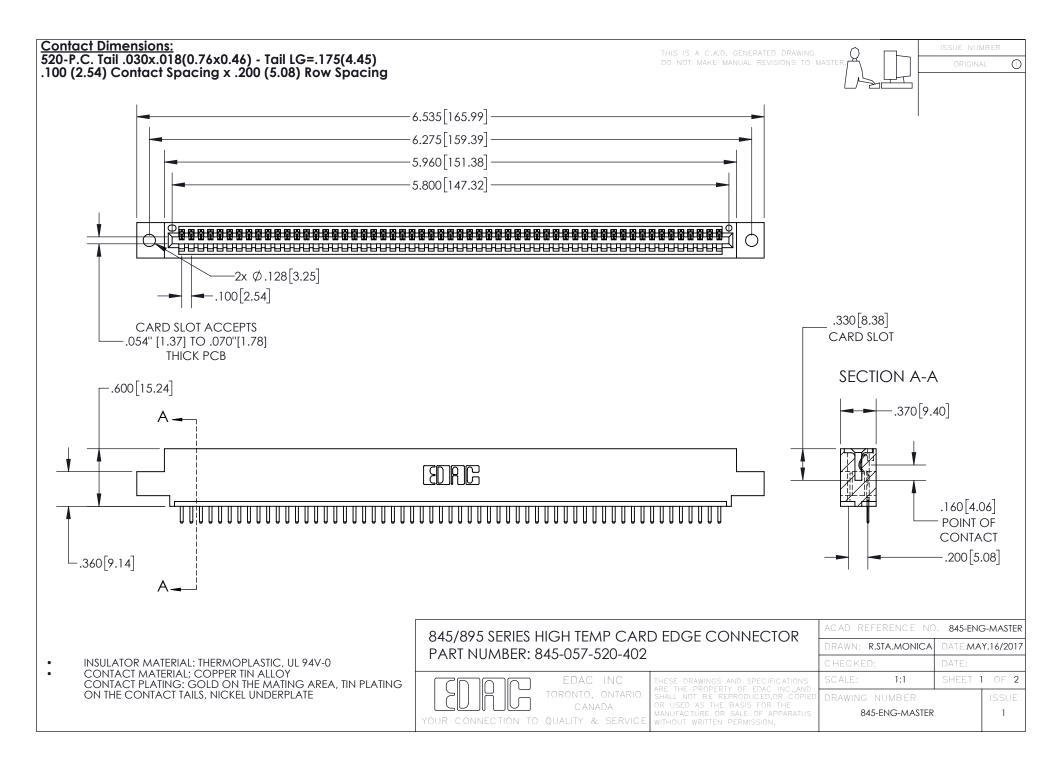

INSULATOR MATERIAL: THERMOPLASTIC POLYESTER, UL 94V-0 DAP MATERIAL AVAILABLE UPON REQUEST

**Contact Code 558** 

CONTACT MATERIAL; COPPER ALLOY CONTACT PLATING: GOLD ON THE MATING AREA, TIN PLATING ON THE CONTACT TAILS, NICKEL UNDERPLATE

## 845/895 SERIES HIGH TEMP CARD EDGE CONNECTOR CONTACT CODE 555,556,558,559,560 DIMENSIONS

YOUR CONNECTION TO QUALITY & SERVICE

Contact Code 559

|   | ACAD REFERENCE NO. 845-ENG-MASTER |                  |  |
|---|-----------------------------------|------------------|--|
|   | DRAWN: R.STA.MONICA               | DATE:MAY.16/2017 |  |
|   | CHECKED:                          | DATE:            |  |
|   | SCALE: 1:1                        | SHEET 2 OF 2     |  |
| D | DRAWING NUMBER                    | ISSUE            |  |

Contact Code 560