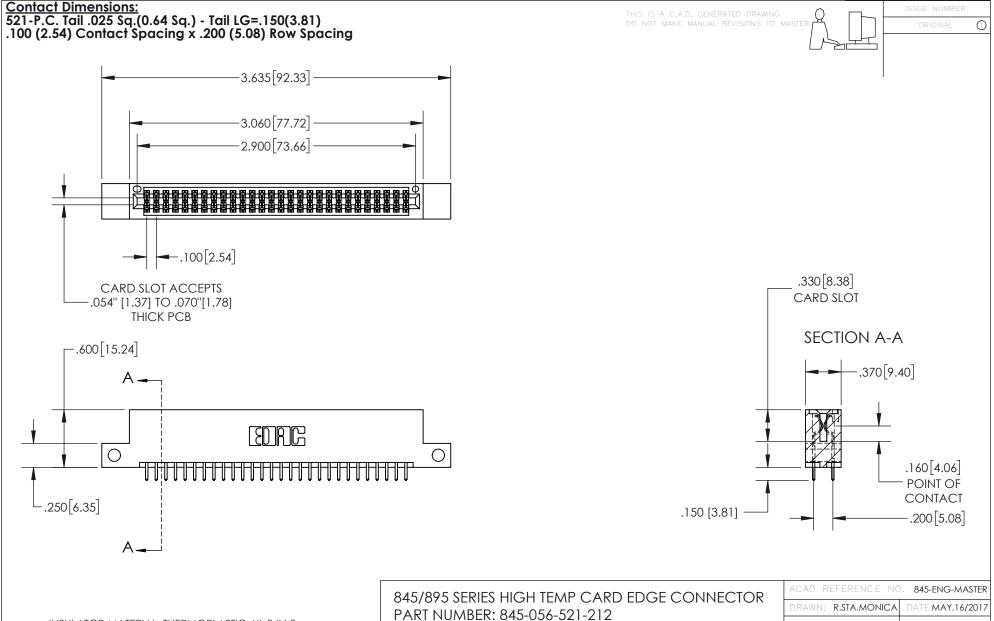

INSULATOR MATERIAL: THERMOPLASTIC, UL 94V-0 CONTACT MATERIAL; COPPER TIN ALLOY
CONTACT PLATING: GOLD ON THE MATING AREA, TIN PLATING
ON THE CONTACT TAILS, NICKEL UNDERPLATE

YOUR CONNECTION TO QUALITY & SERVICE

| ACAD REFERENCE NO. 845-ENG-MASTER |                  |
|-----------------------------------|------------------|
| DRAWN: R.STA.MONICA               | DATE:MAY.16/2017 |
| CHECKED:                          | DATE:            |
| SCALE: 1:1                        | SHEET 1 OF 2     |
| DRAWING NUMBER                    | ISSUE            |
| 845-ENG-MASTER                    | 1 1              |