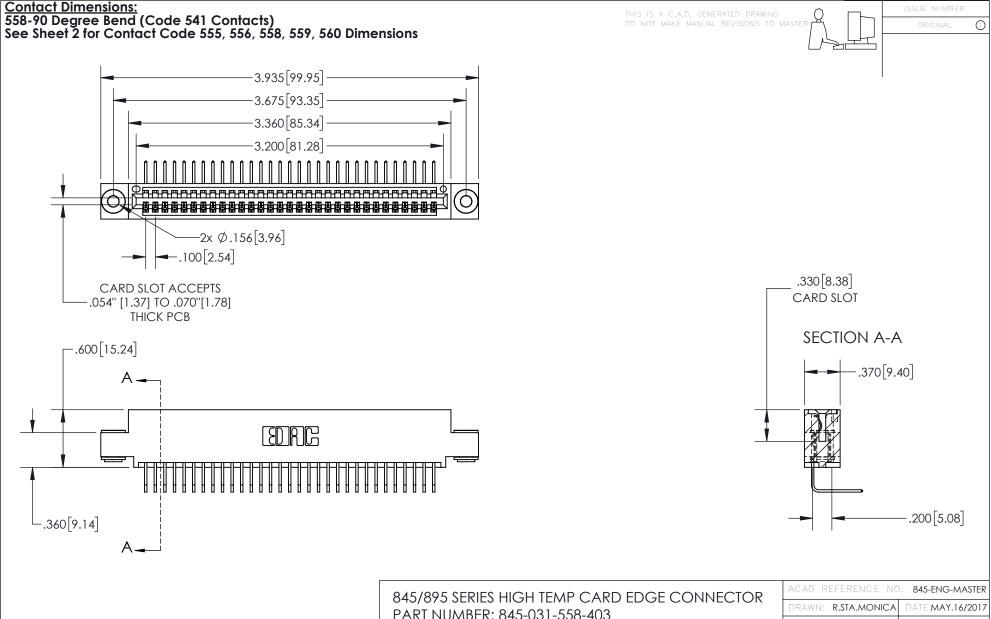

- INSULATOR MATERIAL: THERMOPLASTIC, UL 94V-0
- CONTACT MATERIAL; COPPER TIN ALLOY
  CONTACT PLATING: GOLD ON THE MATING AREA, TIN PLATING
  ON THE CONTACT TAILS, NICKEL UNDERPLATE

| 845/895 SERIES HIGH TEMP CARD EDGE CONNECTO | R |
|---------------------------------------------|---|
| PART NUMBER: 845-031-558-403                |   |