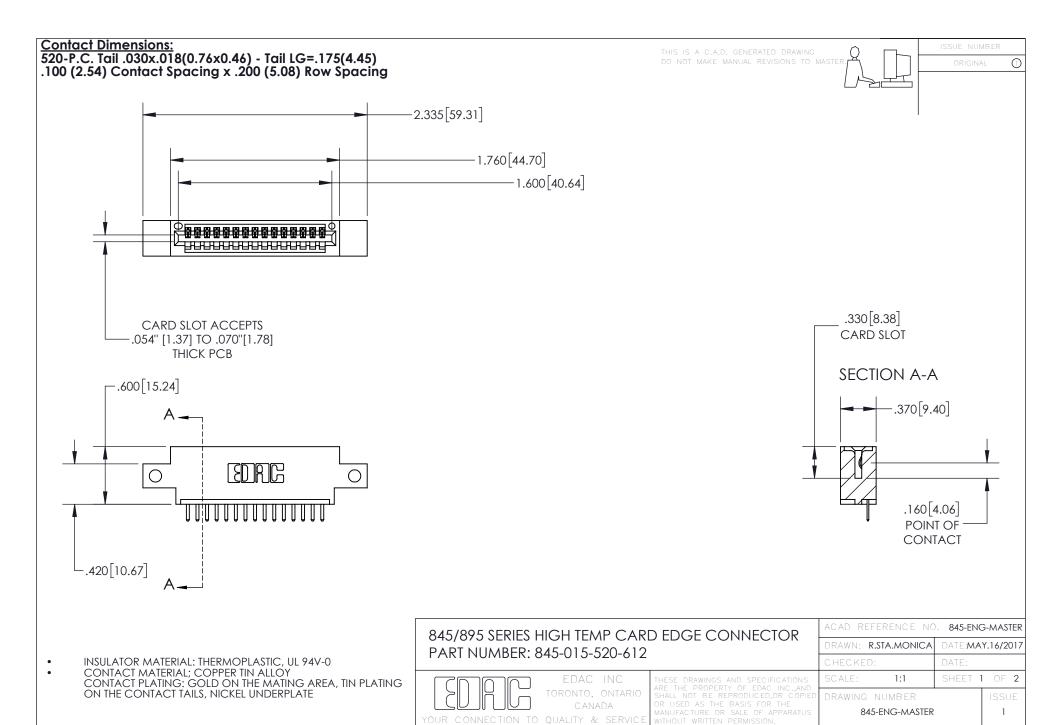

INSULATOR MATERIAL: THERMOPLASTIC POLYESTER, UL 94V-0

DAP MATERIAL AVAILABLE UPON REQUEST

**Contact Code 558** 

CONTACT MATERIAL; COPPER ALLOY CONTACT PLATING: GOLD ON THE MATING AREA, TIN PLATING ON THE CONTACT TAILS, NICKEL UNDERPLATE

## 845/895 SERIES HIGH TEMP CARD EDGE CONNECTOR CONTACT CODE 555,556,558,559,560 DIMENSIONS

YOUR CONNECTION TO QUALITY & SERVICE

Contact Code 559

|   | ACAD REFERENCE NO. 845-ENG-MASTER |                  |
|---|-----------------------------------|------------------|
|   | DRAWN: R.STA.MONICA               | DATE:MAY.16/2017 |
|   | CHECKED:                          | DATE:            |
|   | SCALE: 1:1                        | SHEET 2 OF 2     |
| D | DRAWING NUMBER                    | ISSUE            |

Contact Code 560

845-ENG-MASTER