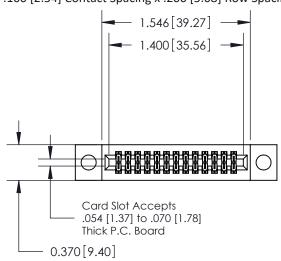

## **Contact Detail**

500-Wire Hole .050x.025(1.27x0.64) - Tail LG=.270(6.86) .100 [2.54] Contact Spacing x .200 [5.08] Row Spacing

**See Accompanying Pages for:** 

- **Contact Bend Details**
- **Mounting Options**

.240 [6.10] Point of Contact-

YOUR CONNECTION TO QUALITY & SERVICE

CANADA

842 ENG MASTER J.LEE DATE: OCT. 06/09 SHEET 1 OF 3 NTS

SECTION A-A

842 Assembly

THIS IS A C.A.D. GENERATED DRAWING DO NOT MAKE MANUAL REVISIONS TO MASTER