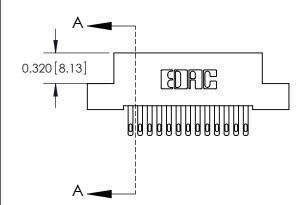

.240 [6.10] Point of Contact-

YOUR CONNECTION TO QUALITY & SERVICE

CANADA

842 ENG MASTER J.LEE DATE: OCT. 06/09 SHEET 1 OF 3 NTS

SECTION A-A

842 Assembly

THIS IS A C.A.D. GENERATED DRAWING DO NOT MAKE MANUAL REVISIONS TO MASTER

ORIGINAL (1)

| 842/892 Series High Temp Card Edge Connector<br>Contact Bend Detail |                                                                                                 | ACAD REFERENCE NO. 842 ENG MASTER |             |                  |        |
|---------------------------------------------------------------------|-------------------------------------------------------------------------------------------------|-----------------------------------|-------------|------------------|--------|
|                                                                     |                                                                                                 | DRAWN:                            | J.LEE       | DATE: OCT. 06/09 |        |
|                                                                     |                                                                                                 | CHECKED:                          |             | DATE:            |        |
| EDAC INC                                                            | THESE DRAWINGS AND SPECIFICATIONS ARE THE PROPERTY OF EDAC INCAND                               | SCALE:                            | NTS         | SHEET :          | 2 OF 3 |
| TORONTO, ONTARIO                                                    | SHALL NOT BE REPRODUCED,OR COPIED OR USED AS THE BASIS FOR THE MANUFACTURE OR SALE OF APPARATUS | DRAWING                           | NUMBER      |                  | ISSUE  |
| YOUR CONNECTION TO QUALITY & SERVICE                                |                                                                                                 | 8                                 | 42 Assembly |                  | 1      |