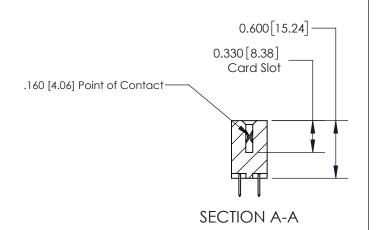

ISSUE NUMBER

ORIGINAL

1

| 837/887 Series High Temp Card Edge Connector<br>Contact Bend Detail |                                                                                                                                                                                                 | ACAD REFERENCE NO. | 837 ENG MASTER   |               |
|---------------------------------------------------------------------|-------------------------------------------------------------------------------------------------------------------------------------------------------------------------------------------------|--------------------|------------------|---------------|
|                                                                     |                                                                                                                                                                                                 | DRAWN: J.LEE       | DATE: OCT. 06/09 |               |
|                                                                     |                                                                                                                                                                                                 | CHECKED:           | DATE:            |               |
| EDAC INC                                                            | THESE DRAWINGS AND SPECIFICATIONS ARE THE PROPERTY OF EDAC INC.,AND SHALL NOT BE REPRODUCED,OR COPIED OR USED AS THE BASIS FOR THE MANUFACTURE OR SALE OF APPARATUS WITHOUT WRITTEN PERMISSION. | SCALE: NTS         | SHEET            | 2 <b>OF</b> 2 |
| TORONTO, ONTARIO CANADA                                             |                                                                                                                                                                                                 | DRAWING NUMBER     | •                | ISSUE         |
| CANADA                                                              |                                                                                                                                                                                                 | 837 Assembly       |                  | 1             |