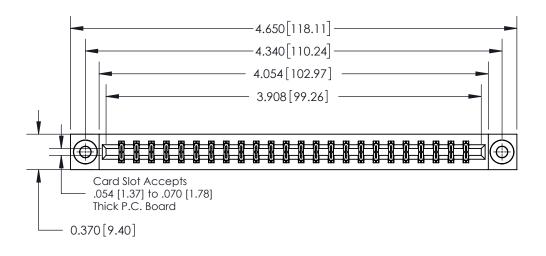

**Mounting Option** 

03-.116 (2.95) I.D. Floating Eyelets

**Contact Detail** 

520-P.C. Tail .030x.018(0.76x0.46) - Tail LG=.175(4.45)

.156 [3.96] Contact Spacing x .200 [5.08] Row Spacing

THIS IS A C.A.D. GENERATED DRAWING DO NOT MAKE MANUAL REVISIONS TO MASTER.

ISSUE NUMBER

ORIGINAL

**See Accompanying Page for:** 

**Contact Bend Details** 

837/887 Series High Temp Card Edge Connector Part Number: 837-048-520-803

**EDAC INC** TORONTO, ONTARIO CANADA

THESE DRAWINGS AND SPECIFICATIONS ARE THE PROPERTY OF EDAC INC.,AND SHALL NOT BE REPRODUCED, OR COPIED OR USED AS THE BASIS FOR THE MANUFACTURE OR SALE OF APPARATUS WITHOUT WRITTEN PERMISSION.

| ACAD REFERENCE NO. 837 ENG MASTE |                  |  |  |
|----------------------------------|------------------|--|--|
| DRAWN: J.LEE                     | DATE: OCT. 06/09 |  |  |
| CHECKED:                         | DATE:            |  |  |
| SCALE: NTS                       | SHEET 1 OF 2     |  |  |
| DRAWING NUMBER                   | ISSUE            |  |  |
| 837 Assembly                     | 1                |  |  |