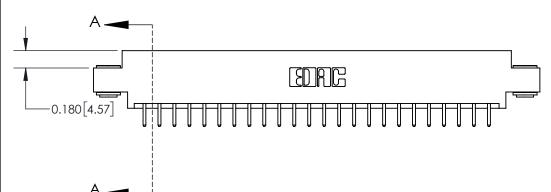

**Mounting Option** 

03-.116 (2.95) I.D. Floating Eyelets

**Contact Detail** 

520-P.C. Tail .030x.018(0.76x0.46) - Tail LG=.175(4.45)

.156 [3.96] Contact Spacing x .200 [5.08] Row Spacing

THIS IS A C.A.D. GENERATED DRAWING DO NOT MAKE MANUAL REVISIONS TO MASTER.

ISSUE NUMBER

ORIGINAL

**See Accompanying Page for:** 

**Contact Bend Details** 

837/887 Series High Temp Card Edge Connector Part Number: 837-048-520-803

**EDAC INC** TORONTO, ONTARIO CANADA

THESE DRAWINGS AND SPECIFICATIONS ARE THE PROPERTY OF EDAC INC.,AND SHALL NOT BE REPRODUCED, OR COPIED OR USED AS THE BASIS FOR THE MANUFACTURE OR SALE OF APPARATUS WITHOUT WRITTEN PERMISSION.

| ACAD REFERENCE NO. 837 ENG MASTE |                  |  |  |
|----------------------------------|------------------|--|--|
| DRAWN: J.LEE                     | DATE: OCT. 06/09 |  |  |
| CHECKED:                         | DATE:            |  |  |
| SCALE: NTS                       | SHEET 1 OF 2     |  |  |
| DRAWING NUMBER                   | ISSUE            |  |  |
| 837 Assembly                     | 1                |  |  |