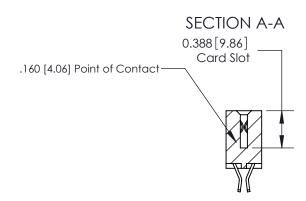

## **See Accompanying Page for:**

- **Bend Detail**
- **Mounting Options**

833 Series High Temp Card Edge Connector Part Number: 833-038-555-202

**EDAC INC** TORONTO, ONTARIO CANADA

THESE DRAWINGS AND SPECIFICATIONS ARE THE PROPERTY OF EDAC INC.,AND SHALL NOT BE REPRODUCED, OR COPIED OR USED AS THE BASIS FOR THE MANUFACTURE OR SALE OF APPARATUS WITHOUT WRITTEN PERMISSION.

| ACAD REFERENCE NO. | 833 ENG MASTER   |               |  |
|--------------------|------------------|---------------|--|
| DRAWN: J.LEE       | DATE: OCT. 14/09 |               |  |
| CHECKED:           | DATE:            |               |  |
| SCALE: NTS         | SHEET            | 1 <b>OF</b> 3 |  |
| DRAWING NUMBER     |                  | ISSUE         |  |
| 000 4              |                  | , ,           |  |