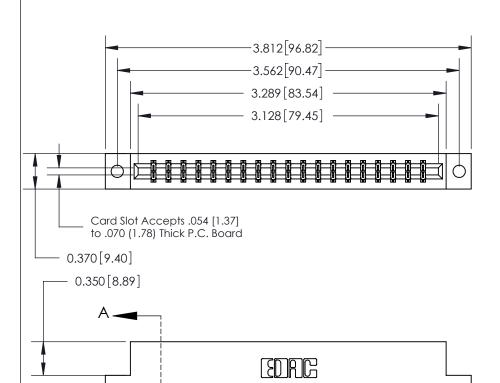

## **See Accompanying Page for:**

- **Bend Detail**
- **Mounting Options**

833 Series High Temp Card Edge Connector Part Number: 833-038-555-202

**EDAC INC** TORONTO, ONTARIO CANADA

THESE DRAWINGS AND SPECIFICATIONS ARE THE PROPERTY OF EDAC INC.,AND SHALL NOT BE REPRODUCED, OR COPIED OR USED AS THE BASIS FOR THE MANUFACTURE OR SALE OF APPARATUS WITHOUT WRITTEN PERMISSION.

| ACAD REFERENCE NO. | 833 ENG MASTER   |               |  |
|--------------------|------------------|---------------|--|
| DRAWN: J.LEE       | DATE: OCT. 14/09 |               |  |
| CHECKED:           | DATE:            |               |  |
| SCALE: NTS         | SHEET            | 1 <b>OF</b> 3 |  |
| DRAWING NUMBER     |                  | ISSUE         |  |
| 000 4              |                  | , ,           |  |