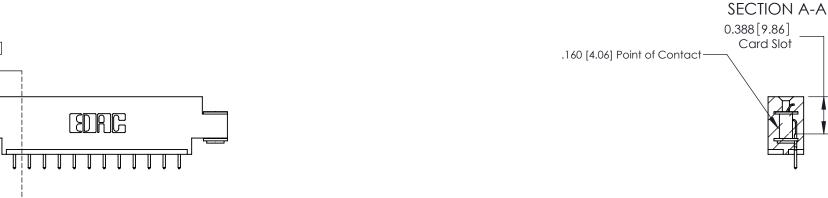

## **Contact Detail**

521-P.C. Tail .025 Sq.(0.64 Sq.) - Tail LG=.150(3.81) .156 [3.96] Contact Spacing x .200 [5.08] Row Spacing THIS IS A C.A.D. GENERATED DRAWING DO NOT MAKE MANUAL REVISIONS TO MASTER.

| ACAD REFERENCE NO. | 833 ENG MASTER   |  |  |
|--------------------|------------------|--|--|
| DRAWN: J.LEE       | DATE: OCT. 14/09 |  |  |
| CHECKED:           | DATE:            |  |  |
| SCALE: NTS         | SHEET 1 OF 3     |  |  |
| DRAWING NUMBER     | ISSUE            |  |  |
| 833 Assembly       | 1                |  |  |