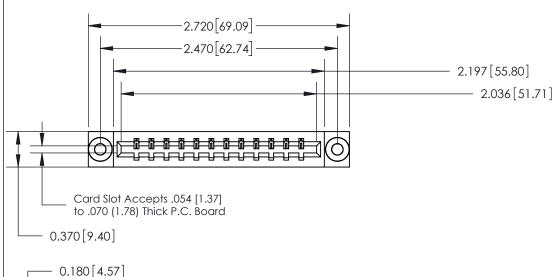

## **See Accompanying Page for:**

- **Bend Detail**
- **Mounting Options**

833 Series High Temp Card Edge Connector Part Number: 833-012-521-603

**EDAC INC** TORONTO, ONTARIO CANADA

THESE DRAWINGS AND SPECIFICATIONS ARE THE PROPERTY OF EDAC INC.,AND SHALL NOT BE REPRODUCED, OR COPIED OR USED AS THE BASIS FOR THE MANUFACTURE OR SALE OF APPARATUS WITHOUT WRITTEN PERMISSION.

| ACAD REFERENCE NO. | 833 ENG MASTER   |  |  |
|--------------------|------------------|--|--|
| DRAWN: J.LEE       | DATE: OCT. 14/09 |  |  |
| CHECKED:           | DATE:            |  |  |
| SCALE: NTS         | SHEET 1 OF 3     |  |  |
| DRAWING NUMBER     | ISSUE            |  |  |
| 833 Assembly       | 1                |  |  |