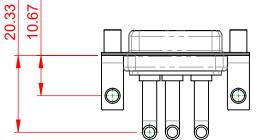

## NOTES:

MATERIAL: HOUSING: SHELL: CONTACT:

THERMOPLASTIC POLYESTER, UL94V-0 STEEL, TIN PLATED COPPER ALLOY, 30µ GOLD PLATED

**OPERATING TEMPERATURE:** 

.XX ±0.13

.XXX ±0.05

10.70

5.80

-55°C ~ 125°C

| COMBINATION D-SUB                                                              |                                                                                                                                                                                                                | SW REFERENCE NO.: 630 COMBO ASSEMBLY |                  |       |
|--------------------------------------------------------------------------------|----------------------------------------------------------------------------------------------------------------------------------------------------------------------------------------------------------------|--------------------------------------|------------------|-------|
|                                                                                |                                                                                                                                                                                                                | DRAWN: C.B                           | DATE: JAN. 01/20 | 19    |
|                                                                                |                                                                                                                                                                                                                | CHECKED:                             | DATE:            |       |
| EDAC INC<br>TORONTO, ONTARIO<br>CANADA<br>YOUR CONNECTION TO QUALITY & SERVICE | THESE DRAWINGS AND SPECIFICATIONS<br>ARE THE PROPERTY OF EDAC INC.,AND<br>SHALL NOT BE REPRODUCED,OR COPIED<br>OR USED AS THE BASIS FOR THE<br>MANUFACTURE OR SALE OF APPARATUS<br>WITHOUT WRITTEN PERMISSION. | SCALE: (IN C.A.D. 1:1)               | SHEET 1 OF       | 2     |
|                                                                                |                                                                                                                                                                                                                | DRAWING NUMBER: 630-3WK3650-4T6      |                  | ISSUE |
|                                                                                |                                                                                                                                                                                                                | PART NUMBER: 630-3WK                 | 3650-4T6         | 1     |