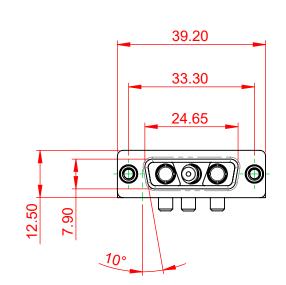

-55°C ~ 125°C

| COMBINATION D-SUB                                                              |                                                                                                                                                                                                                | SW REFERENCE NO.: 630 COMBO ASSEMBLY |                  |       |
|--------------------------------------------------------------------------------|----------------------------------------------------------------------------------------------------------------------------------------------------------------------------------------------------------------|--------------------------------------|------------------|-------|
|                                                                                |                                                                                                                                                                                                                | DRAWN: C.B                           | DATE: JAN. 01/20 | 19    |
|                                                                                |                                                                                                                                                                                                                | CHECKED:                             | DATE:            |       |
| EDAC INC<br>TORONTO, ONTARIO<br>CANADA<br>YOUR CONNECTION TO QUALITY & SERVICE | THESE DRAWINGS AND SPECIFICATIONS<br>ARE THE PROPERTY OF EDAC INC.,AND<br>SHALL NOT BE REPRODUCED,OR COPIED<br>OR USED AS THE BASIS FOR THE<br>MANUFACTURE OR SALE OF APPARATUS<br>WITHOUT WRITTEN PERMISSION. | SCALE: (IN C.A.D. 1:1)               | SHEET 1 OF       | 2     |
|                                                                                |                                                                                                                                                                                                                | DRAWING NUMBER: 630-3WK3650-4T6      |                  | ISSUE |
|                                                                                |                                                                                                                                                                                                                | PART NUMBER: 630-3WK                 | 3650-4T6         | 1     |