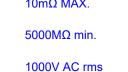

POWER/CO-AX CONTACT RATING: 40A (CURRENT) (IF PRESENT) SIGNAL CONTACT CURRENT RATING: 5A PER CONTACT SIGNAL CONTACT RESISTANCE:  $10m\Omega$  MAX.

**INSULATOR RESISTANCE:** DIELECTRIC WITHSTANDING VOLTAGE: