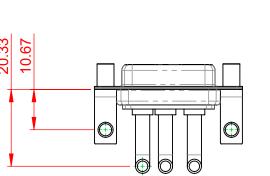

-55°C ~ 125°C

| COMBINATION D-SUB                                                              |                                                                                                                                                                                                                | SW REFERENCE NO.: 630 COMBO ASSEMBLY |                  |       |
|--------------------------------------------------------------------------------|----------------------------------------------------------------------------------------------------------------------------------------------------------------------------------------------------------------|--------------------------------------|------------------|-------|
|                                                                                |                                                                                                                                                                                                                | DRAWN: C.B                           | DATE: JAN. 01/20 | 19    |
|                                                                                |                                                                                                                                                                                                                | CHECKED:                             | DATE:            |       |
| EDAC INC<br>TORONTO, ONTARIO<br>CANADA<br>YOUR CONNECTION TO QUALITY & SERVICE | THESE DRAWINGS AND SPECIFICATIONS<br>ARE THE PROPERTY OF EDAC INC.,AND<br>SHALL NOT BE REPRODUCED,OR COPIED<br>OR USED AS THE BASIS FOR THE<br>MANUFACTURE OR SALE OF APPARATUS<br>WITHOUT WRITTEN PERMISSION. | SCALE: (IN C.A.D. 1:1)               | SHEET 1 OF       | 2     |
|                                                                                |                                                                                                                                                                                                                | DRAWING NUMBER: 630-3WK3650-4T6      |                  | ISSUE |
|                                                                                |                                                                                                                                                                                                                | PART NUMBER: 630-3WK                 | 3650-4T6         | 1     |